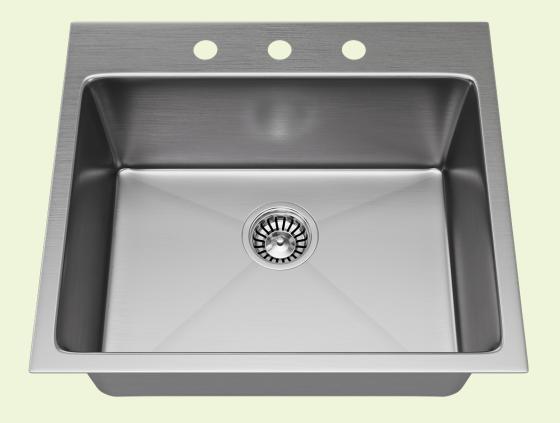

# T1823 Topmount 3/4" Radius Sink

23" x 20" x 9" Topmount Installation 24" Minimum Cabinet Size 18-Gauge Steel Certified High-Quality 304 Stainless Steel **Brushed Satin Finish** Offset Drain Thick Sound Dampener Rubber Pad Fully Insulated Installation Hardware Included Limited Lifetime Warranty