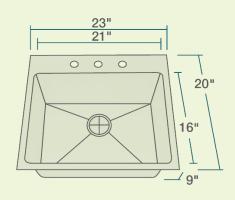

23" x 20" x 9" Topmount Installation 24" Minimum Cabinet Size 18-Gauge Steel Certified High-Quality 304 Stainless Steel **Brushed Satin Finish** Offset Drain Thick Sound Dampener Rubber Pad Fully Insulated Installation Hardware Included Limited Lifetime Warranty