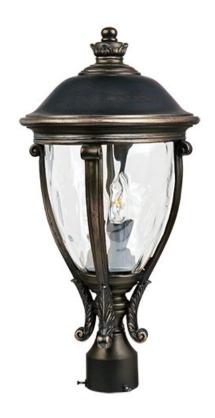

# PRODUCT DESCRIPTION

Maxim Lighting's Camden VX Collection is made with Vivex, a material twice the strength of resin, is non-corrosive, UV resistant and backed with a 5-Year Limited Warranty. Camden VX is available in our Black or Golden Bronze finish and our Water Glass.

# GLASS

Water Glass WG

## MATERIAL

Vivex Resin Composite, Glass