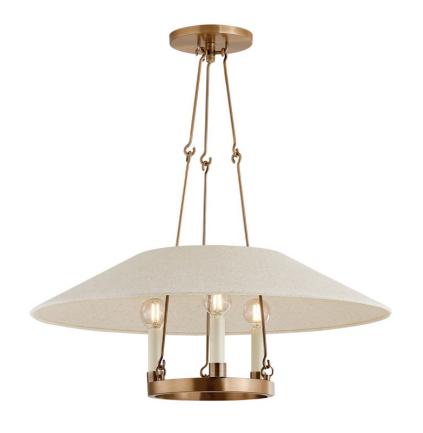

## F1625-PBR

Archive reimagines the traditional ring chandelier. A trio of candles are displayed around a metal ring held aloft by delicate hooked arms. The natural linen shade over the framework is unexpected and adds an organic feel and a soft light. Make a sophisticated statement overhead with the Bronze finish or bring a warm glow to the ceiling in Patina Brass. Part of our Lauren Liess collection.