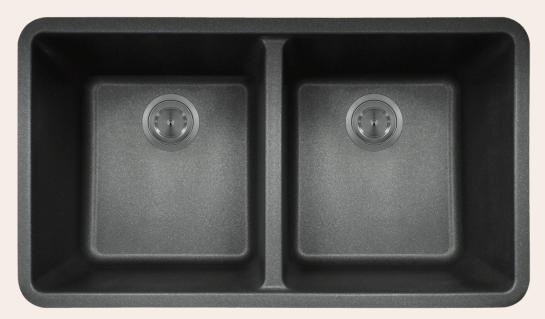

## 802-BLACK Double Equal Bowl Kitchen Sink

32 1/2" x 18 5/8" x 9 1/2" Undermount Installation Made with 80% Quartz, 20% Acrylic All-Natural Materials - Eco-Friendly and Recyclable Offset Drain Heat Resistant to 550 Degrees Stain Resistant Scratch Resistant Multiple Colors Available Installation Hardware Included Limited Lifetime Warranty Acrylic Provides Sound Dampening - No Pads Needed