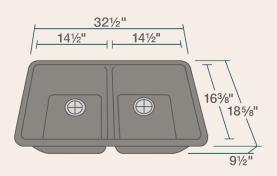

32 1/2" x 18 5/8" x 9 1/2" Undermount Installation Made with 80% Quartz, 20% Acrylic All-Natural Materials - Eco-Friendly and Recyclable Offset Drain Heat Resistant to 550 Degrees Stain Resistant Scratch Resistant Multiple Colors Available Installation Hardware Included Limited Lifetime Warranty Acrylic Provides Sound Dampening - No Pads Needed