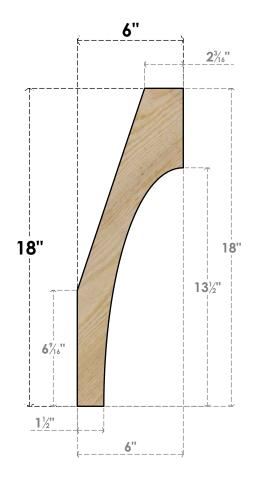

## SIDE

## BRC04X06X18WTL00RDF

4"W X 6"D X 18"H WESTLAKE ROUGH SAWN BRACE, DOUGLAS FIR