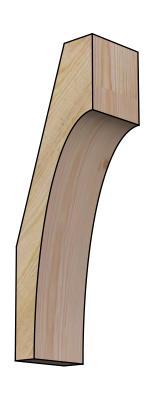

## BRC04X06X18WTL00RDF

4"W X 6"D X 18"H WESTLAKE ROUGH SAWN BRACE, DOUGLAS FIR







## SIDE

## **FRONT**



**EKENA MILLWORK** 2300 WEST MAIN ST. CLARKSVILLE, TX 75426 TOLL FREE: 866-607-0453 WWW.EKENAMILLWORK.COM

## **NOTES**

- 1. INSTALLATION TO BE COMPLETED IN ACCORDANCE WITH MANUFACTURER'S SPECIFICATIONS. 2. DRAWING MAY NOT BE TO SCALE
- 3. THIS DRAWING IS INTENDED FOR DESIGN AND PLANNING PURPOSES ONLY.
- 4. ALL INFORMATION CONTAINED HEREIN WAS CURRENT AT THE TIME OF DEVELOPMENT BUT MUST BE REVIEWED AND APPROVED BY THE PRODUCT MANUFACTURER TO BE CONSIDERED ACCURATE.
- 5. PRODUCTS ARE NOT KILN DRIED. THIS ITEM IS UNIQUE AND WILL CONTAIN THE NATURAL VARIATIONS THAT THE WOOD SPECIES OFFERS. THIS MAY RESULT IN VARIATIONS UP TO 1/4"

Revision Date: 06/19/2021