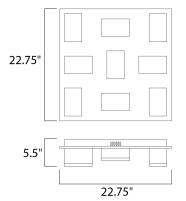

Job Name:\_\_\_\_\_

Quantity:\_

|                                                     |                    |            |           |               |                |                    | _ |
|-----------------------------------------------------|--------------------|------------|-----------|---------------|----------------|--------------------|---|
| Measurements:                                       |                    |            |           |               |                | Finish:            |   |
| <u>Height</u>                                       |                    | Width      | Le        | ngth          |                | Polished Chrome PC |   |
| 5.50''                                              |                    | 22.75''    | 22        | 2.75''        |                |                    |   |
| Hanging Weight                                      |                    |            |           |               |                | Glass:             |   |
| 10.50 lb                                            |                    |            |           |               |                | Clear Ice 160      |   |
| Lamping:                                            |                    |            |           |               |                | Material:          |   |
| LED PCB LED                                         | 4,536 Rated Lumens |            |           |               |                | Aluminum + Acrylic |   |
| 9 7.2W PCB LED 3000 Color Temperature               |                    |            |           |               |                |                    |   |
| 64.8 total watt                                     |                    | 80+ CRI    |           |               | Certification: |                    |   |
| Dimmable : Standard Triac/Lutron® or<br>Leviton® CL |                    |            |           |               |                | Damp Location      |   |
| Shipping:                                           |                    |            |           |               |                | Additional:        |   |
| Carton Weight                                       | Carton Width       | Carto      | on Height | Carton Length |                | PCB LED (Included) |   |
| 12.00 lb                                            | 27.20''            | 7.50''     |           | 27.20''       |                |                    |   |
| Master Pack Qty                                     | UPC                | <u>UPS</u> |           |               |                |                    |   |
| 1.0000                                              | 845094079255       | Yes        |           |               |                |                    |   |
|                                                     |                    |            |           |               |                |                    |   |