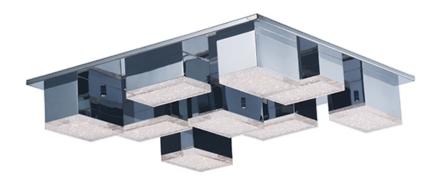

Job Name:\_\_\_\_\_

Quantity:\_

|                                                     |                    |            |           |               |                |                    | _ |
|-----------------------------------------------------|--------------------|------------|-----------|---------------|----------------|--------------------|---|
| Measurements:                                       |                    |            |           |               |                | Finish:            |   |
| <u>Height</u>                                       |                    | Width      | Le        | ngth          |                | Polished Chrome PC |   |
| 5.50''                                              |                    | 22.75''    | 22        | 2.75''        |                |                    |   |
| Hanging Weight                                      |                    |            |           |               |                | Glass:             |   |
| 10.50 lb                                            |                    |            |           |               |                | Clear Ice 160      |   |
| Lamping:                                            |                    |            |           |               |                | Material:          |   |
| LED PCB LED                                         | 4,536 Rated Lumens |            |           |               |                | Aluminum + Acrylic |   |
| 9 7.2W PCB LED 3000 Color Temperature               |                    |            |           |               |                |                    |   |
| 64.8 total watt                                     |                    | 80+ CRI    |           |               | Certification: |                    |   |
| Dimmable : Standard Triac/Lutron® or<br>Leviton® CL |                    |            |           |               |                | Damp Location      |   |
| Shipping:                                           |                    |            |           |               |                | Additional:        |   |
| Carton Weight                                       | Carton Width       | Carto      | on Height | Carton Length |                | PCB LED (Included) |   |
| 12.00 lb                                            | 27.20''            | 7.50''     |           | 27.20''       |                |                    |   |
| Master Pack Qty                                     | UPC                | <u>UPS</u> |           |               |                |                    |   |
| 1.0000                                              | 845094079255       | Yes        |           |               |                |                    |   |
|                                                     |                    |            |           |               |                |                    |   |