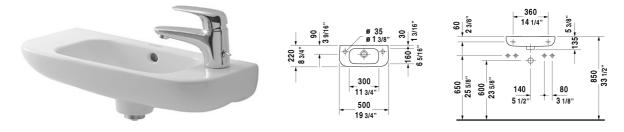

## Handrinse basin # 07065000002 / 07065000082 / 07065000092

|< 19 5/8" Inch >|

| Handrinse basin                                            | Dimension             | Weight    | Order number |
|------------------------------------------------------------|-----------------------|-----------|--------------|
| with overflow, with tap platform, fixings included, 19 5/8 | " Inch                |           |              |
|                                                            |                       |           |              |
| Colors                                                     |                       |           |              |
| 00 White                                                   |                       |           |              |
| Variant                                                    |                       |           |              |
| ⊗ without tap hole                                         | 19 5/8" x 8 5/8" Incl | n 15.4 lb | 07065000002  |
| ● tap hole on right side                                   | 19 5/8" x 8 5/8" Incl | n 15.4 lb | 07065000082  |
| ● tap hole on left side                                    | 19 5/8" x 8 5/8" Incl | n 15.4 lb | 07065000092  |

All drawings contain the necessary measurements which are subject to standard tolerances. They are stated in inch & mm and are nonbinding. Exact measurements, in particular for customized installation scenarios, can only be taken from the finished ceramic piece.