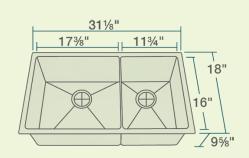

31 1/8" x 18" x 9 5/8" 33" Minimum Cabinet Size 14-, 16- or 18-Gauge Steel Available Certified High-Quality 304 Stainless Steel **Brushed Satin Finish** Offset Drain Thick Sound Dampener Rubber Pad Fully Insulated Cardboard Cutout Template Included Installation Hardware Included Limited Lifetime Warranty SinkLink installation piece included