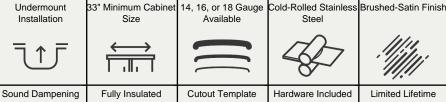

## Stainless Steel

Stainless Steel is the most popular choice for today's kitchens due to its clean look and durability. The beautiful brushed satin finish helps to hide small scratches that may occur over the lifetime of the sink. Our Stainless Steel sinks are made from high quality 14, 16, 18 or 20 gauge steel. Most models are made of one piece construction that ensures the sturdiest kitchen sink you will find. Our sinks are made from 300-series stainless steel and are guaranteed not to rust or stain. Each sink is fully insulated and has a sound dampening pad. Our stainless steel sinks are backed by a limited lifetime warranty. This sink can be mounted under a laminate countertop with the included SinkLink installation piece, creating a sleek look. Offered in white, black or gray, the SinkLink is constructed from thick durable plastic and acts as a secure barrier that keeps the foundation of the laminate countertop dry.

31 1/8" x 18" x 9 5/8" 33" Minimum Cabinet Size 14-, 16- or 18-Gauge Steel Available Certified High-Quality 304 Stainless Steel **Brushed Satin Finish** Offset Drain Thick Sound Dampener Rubber Pad Fully Insulated Cardboard Cutout Template Included Installation Hardware Included Limited Lifetime Warranty SinkLink installation piece included