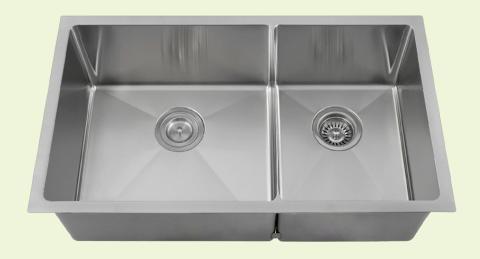

## Stainless Steel

Stainless Steel is the most popular choice for today's kitchens due to its clean look and durability. The beautiful brushed satin finish helps to hide small scratches that may occur over the lifetime of the sink. Our Stainless Steel sinks are made from high quality 14, 16, 18 or 20 gauge steel. Most models are made of one piece construction that ensures the sturdiest kitchen sink you will find. Our sinks are made from 300-series stainless steel and are guaranteed not to rust or stain. Each sink is fully insulated and has a sound dampening pad. Our stainless steel sinks are backed by a limited lifetime warranty. This sink can be mounted under a laminate countertop with the included SinkLink installation piece, creating a sleek look. Offered in white, black or gray, the SinkLink is constructed from thick durable plastic and acts as a secure barrier that keeps the foundation of the laminate countertop dry.

31 1/8" x 18" x 9 5/8" 33" Minimum Cabinet Size 14-, 16- or 18-Gauge Steel Available Certified High-Quality 304 Stainless Steel **Brushed Satin Finish** Offset Drain Thick Sound Dampener Rubber Pad Fully Insulated Cardboard Cutout Template Included Installation Hardware Included Limited Lifetime Warranty SinkLink installation piece included