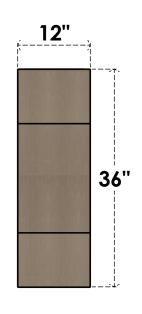

## ITEM NUMBER: CORU12X24X36CLERCPR

12"W X 24"D X 36"H SERIES 2 CLASSIC CLEMMONS ROUGH CEDAR TIMBERTHANE FAUX WOOD CORBEL, PRIMED

## SIDE PROFILE

**FRONT PROFILE** 

**ISOMETRIC** 

**EKENA MILLWORK** 2300 WEST MAIN ST. CLARKSVILLE, TX 75426 TOLL FREE: 866-607-0453 WWW.EKENAMILLWORK.COM

GENERATED DATE: 01/27/2023

- 1. INSTALLATION TO BE COMPLETED IN ACCORDANCE WITH MANUFACTURER'S SPECIFICATIONS.