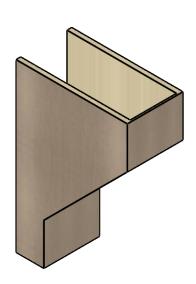

## ITEM NUMBER: CORU12X24X36CLERCPR

12"W X 24"D X 36"H SERIES 2 CLASSIC CLEMMONS ROUGH CEDAR TIMBERTHANE FAUX WOOD CORBEL, PRIMED

## SIDE PROFILE

**FRONT PROFILE** 

**ISOMETRIC** 

**EKENA MILLWORK** 2300 WEST MAIN ST. CLARKSVILLE, TX 75426 TOLL FREE: 866-607-0453 WWW.EKENAMILLWORK.COM

GENERATED DATE: 01/27/2023

- 1. INSTALLATION TO BE COMPLETED IN ACCORDANCE WITH MANUFACTURER'S SPECIFICATIONS.