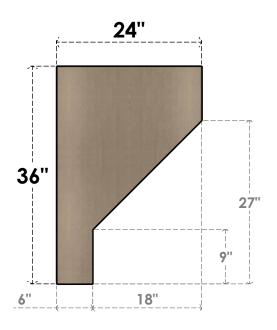

## ITEM NUMBER: CORU12X24X36CLERCPR

12"W X 24"D X 36"H SERIES 2 CLASSIC CLEMMONS ROUGH CEDAR TIMBERTHANE FAUX WOOD CORBEL, PRIMED

## SIDE PROFILE

**FRONT PROFILE** 

**ISOMETRIC** 

**EKENA MILLWORK** 2300 WEST MAIN ST. CLARKSVILLE, TX 75426 TOLL FREE: 866-607-0453 WWW.EKENAMILLWORK.COM

GENERATED DATE: 01/27/2023

- 1. INSTALLATION TO BE COMPLETED IN ACCORDANCE WITH MANUFACTURER'S SPECIFICATIONS.