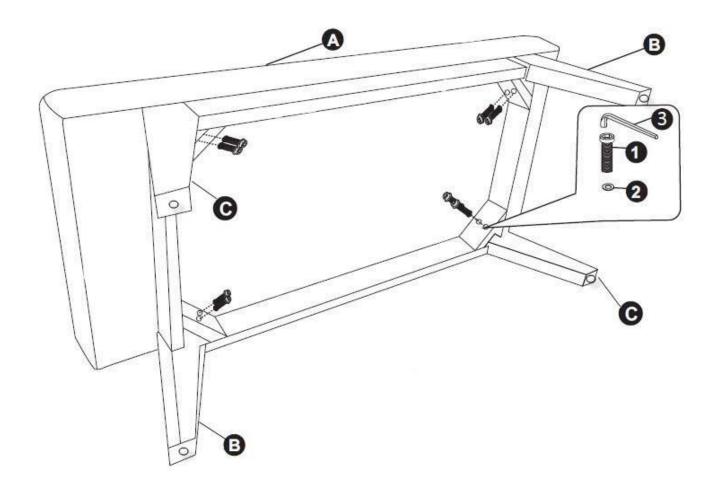

#### STEP 1

Attach Left Legs (B) and Right Legs (C) to Seat (A) with Allen Key Bolts (1) and Washers (2) into pre-drilled holes.
Use Allen Key (3) to tighten.