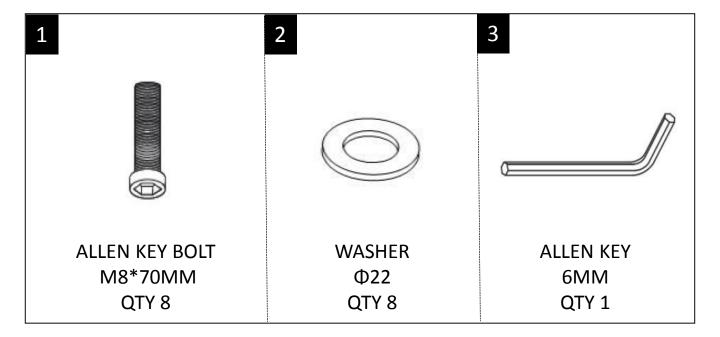

#### HARDWARE DESCRIPTION

**NEED HELP?** For help with assembly or if you are missing a part, Please call customer service at 1-866-518-0120 ext. 262 (9 am to 4 pm EST)