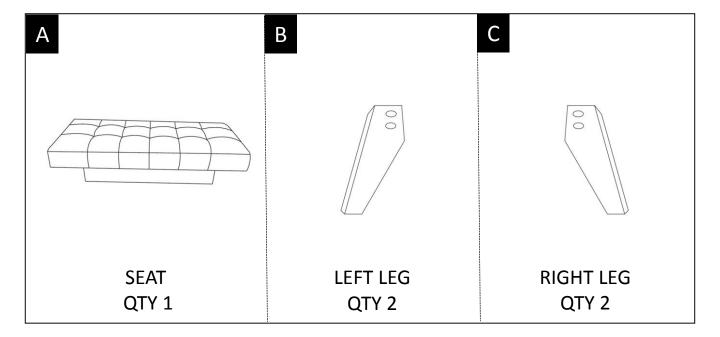

#### **PARTS DESCRIPTION**

**NEED HELP?** For help with assembly or if you are missing a part, Please call customer service at 1-866-518-0120 ext. 262 (9 am to 4 pm EST)