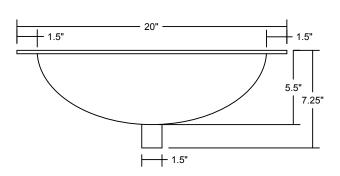

# **SPECIFICATIONS**

Installation Type: Drop-In
Material: Copper
Special Features: None

Color / Finish: Antique Copper

Aged Copper Naked Copper

Nickel

Number of Bowls: 1

Sink Dimensions

Overall Dimensions: 20" x 17" x 5.5"
 Bowl Dimensions: 16.5" x 11.75" x 5"

Sink Weight: 6 lbs.
Drain Connection Size: 1.5"
Number of Faucet Holes: 3
Mounting Hardware: None
Template: None

# **DIMENSIONS**