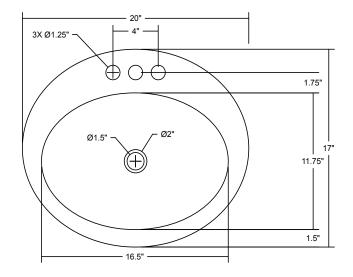

# **SPECIFICATIONS**

Installation Type: Drop-In
Material: Copper
Special Features: None

Color / Finish: Antique Copper

Aged Copper Naked Copper

Nickel

Number of Bowls: 1

Sink Dimensions

Overall Dimensions: 20" x 17" x 5.5"
 Bowl Dimensions: 16.5" x 11.75" x 5"

Sink Weight: 6 lbs.
Drain Connection Size: 1.5"
Number of Faucet Holes: 3
Mounting Hardware: None
Template: None

# **DIMENSIONS**