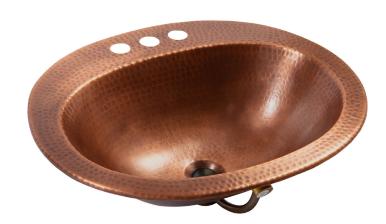

# Seville 20" Copper Sink

Drop-In Bathroom Sink Model #BOD-0903HA

The Seville drop-in copper bath sink is intentionally designed in a conventional size to make a bathroom update quick and easy. The built-in overflow system sets your mind at ease by ensuring the water stays in the bowl - where it belongs. Our durable, solid copper bathroom sinks are hand-hammered by skilled craftsman and protected by our lifetime warranty.

# **FEATURES**

- 20" x 17" x 5.5"
- Drop-in style makes for an easy DIY retrofit job
- Built-in overflow system prevents water from completely filling the bowl and overflowing
- Hand-hammered, solid 18-gauge copper is protected by our lifetime warranty
- Antique Copper is aged to a medium-to-light tone for that classic copper look
- Number of pre-drilled faucet holes: 3

# **INCLUDED PRODUCTS**

Sinkology Seville 20" Drop-In Bathroom Sink in Antique Copper (#BOD-0903HA)