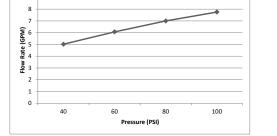

# P-2305B SHOWN

| Model #                                                 | Features           | Finish |  |
|---------------------------------------------------------|--------------------|--------|--|
| P-2305B                                                 |                    | СР     |  |
| P-2305B-B                                               | Builder Tract Pack | СР     |  |
| P-2305B Flow Rate (GPM) Vs Pressure (PSI) For Tub Port* |                    |        |  |

Olympia products are engineered and manufactured to meet the following standards and codes:

ASME A112.18.1 / CUPC Listed

2" CXC (51mm)

MAX WALL

1 7/8" IPS (48mm)

\*Note:- This information is provided for reference only. Actual Flow Rate may vary depending on installation and inlet pressures.