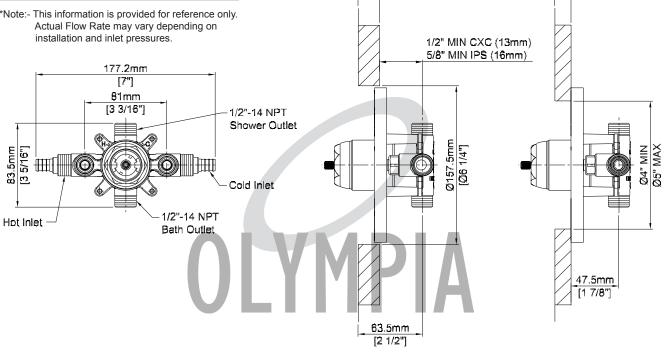

## SINGLE HANDLE PRESSURE BALANCE TUB AND SHOWER VALVE ONLY

Limit Stop

| Model #:           |                                                                           |
|--------------------|---------------------------------------------------------------------------|
| Specific Features: | 1/2" PEX Inlets & Combo CXC & IPS Outlets Pressure Balance Spool Included |
| Project Name:      | Brass Inlet Stops                                                         |
| Submitted For:     | Ceramic Disc Cartridge With Temperature Lin Back to Back Installation     |
| Date:              |                                                                           |

Olympia products are engineered and manufactured to meet the following standards and codes:

ASME A112.18.1 / CUPC Listed

2" CXC (51mm)

MAX WALL

1 7/8" IPS (48mm)

\*Note:- This information is provided for reference only. Actual Flow Rate may vary depending on installation and inlet pressures.

THICK WALL

THIN WALL

3/16"(typ) (5mm)