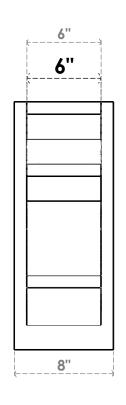

## ITEM NUMBER: OUTUROC060X080X12000X20000X060X020X060BOA04RCPR

6"W TOP X 8"W BACK X 12"D X 20"H X 6"T TOP X 2"T BACK TIMBERTHANE ROUGH CEDAR BALBOA FAUX WOOD OPEN OUTLOOKER, TRADITIONAL TOP AND BLOCK BACK, 6"W CLOSED BRACE, PRIMED TAN

**SIDE PROFILE** 

**FRONT PROFILE** 

**ISOMETRIC** 

GENERATED DATE: 07/05/2023

**EKENA MILLWORK** 2300 WEST MAIN ST. CLARKSVILLE, TX 75426 TOLL FREE: 866-607-0453 WWW.EKENAMILLWORK.COM

1. INSTALLATION TO BE COMPLETED IN ACCORDANCE WITH MANUFACTURER'S SPECIFICATIONS.
2. DRAWING MAY NOT BE TO SCALE
3. THIS DRAWING IS INTENDED FOR DESIGN AND PLANNING PURPOSES ONLY.
4. ALL INFORMATION CONTAINED HEREIN WAS CURRENT AT THE TIME OF DEVELOPMENT BUT MUST BE REVIEWED AND APPROVED BY THE PRODUCT MANUFACTURER TO BE CONSIDERED ACCURATE.