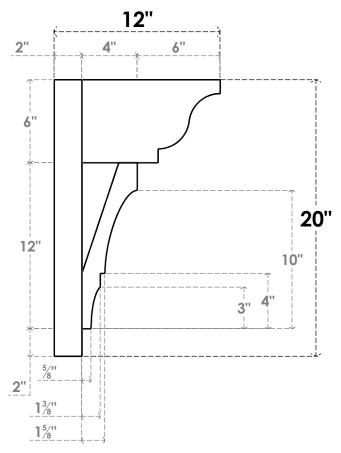

## ITEM NUMBER: OUTUROC060X080X12000X20000X060X020X060BOA04RCPR

6"W TOP X 8"W BACK X 12"D X 20"H X 6"T TOP X 2"T BACK TIMBERTHANE ROUGH CEDAR BALBOA FAUX WOOD OPEN OUTLOOKER, TRADITIONAL TOP AND BLOCK BACK, 6"W CLOSED BRACE, PRIMED TAN

**SIDE PROFILE** 

**FRONT PROFILE** 

**ISOMETRIC** 

GENERATED DATE: 07/05/2023

**EKENA MILLWORK** 2300 WEST MAIN ST. CLARKSVILLE, TX 75426 TOLL FREE: 866-607-0453 WWW.EKENAMILLWORK.COM

1. INSTALLATION TO BE COMPLETED IN ACCORDANCE WITH MANUFACTURER'S SPECIFICATIONS.
2. DRAWING MAY NOT BE TO SCALE
3. THIS DRAWING IS INTENDED FOR DESIGN AND PLANNING PURPOSES ONLY.
4. ALL INFORMATION CONTAINED HEREIN WAS CURRENT AT THE TIME OF DEVELOPMENT BUT MUST BE REVIEWED AND APPROVED BY THE PRODUCT MANUFACTURER TO BE CONSIDERED ACCURATE.