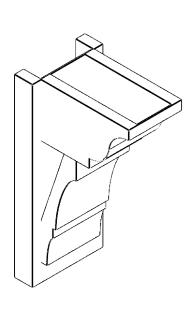

## ITEM NUMBER: OUTUROC060X080X12000X20000X060X020X060BOA04RCPR

6"W TOP X 8"W BACK X 12"D X 20"H X 6"T TOP X 2"T BACK TIMBERTHANE ROUGH CEDAR BALBOA FAUX WOOD OPEN OUTLOOKER, TRADITIONAL TOP AND BLOCK BACK, 6"W CLOSED BRACE, PRIMED TAN

**SIDE PROFILE** 

**FRONT PROFILE** 

**ISOMETRIC** 

GENERATED DATE: 07/05/2023

**EKENA MILLWORK** 2300 WEST MAIN ST. CLARKSVILLE, TX 75426 TOLL FREE: 866-607-0453 WWW.EKENAMILLWORK.COM

1. INSTALLATION TO BE COMPLETED IN ACCORDANCE WITH MANUFACTURER'S SPECIFICATIONS.
2. DRAWING MAY NOT BE TO SCALE
3. THIS DRAWING IS INTENDED FOR DESIGN AND PLANNING PURPOSES ONLY.
4. ALL INFORMATION CONTAINED HEREIN WAS CURRENT AT THE TIME OF DEVELOPMENT BUT MUST BE REVIEWED AND APPROVED BY THE PRODUCT MANUFACTURER TO BE CONSIDERED ACCURATE.