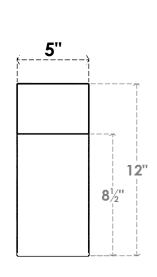

## ITEM NUMBER: BRCURO050X08000X12000WTLRCPR

5"W X 8"D X 12"H WESTLAKE ROUGH CEDAR WOODGRAIN OPEN TIMBERTHANE BRACE, PRIMED TAN

**SIDE PROFILE** 

**FRONT PROFILE** 

**ISOMETRIC** 

GENERATED DATE: 04/05/2023