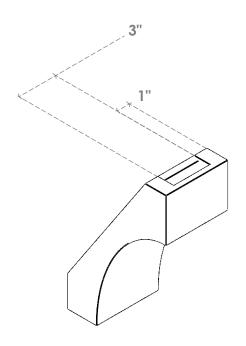

## ITEM NUMBER: BRCURO050X08000X12000WTLRCPR

5"W X 8"D X 12"H WESTLAKE ROUGH CEDAR WOODGRAIN OPEN TIMBERTHANE BRACE, PRIMED TAN

**SIDE PROFILE** 

**FRONT PROFILE** 

**ISOMETRIC** 

GENERATED DATE: 04/05/2023