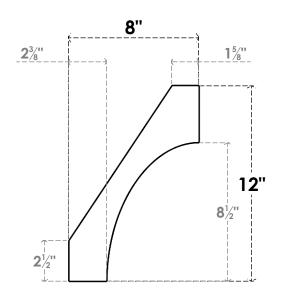

## ITEM NUMBER: BRCURO050X08000X12000WTLRCPR

5"W X 8"D X 12"H WESTLAKE ROUGH CEDAR WOODGRAIN OPEN TIMBERTHANE BRACE, PRIMED TAN

**SIDE PROFILE** 

**FRONT PROFILE** 

**ISOMETRIC** 

GENERATED DATE: 04/05/2023