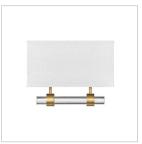

#### TWO LIGHT SCONCE

Inspired by its lustrous appeal, Luster is a supremely suitable wall sconce for a variety of hospitality or residential settings. Luster features a clear glass rod with chic beveled ends, and comes in either a Brushed Nickel or Heritage Brass finish met with an Off White Linen or Heather Gray Linen shade. This LED sconce is fully dimmable and ADA compliant.