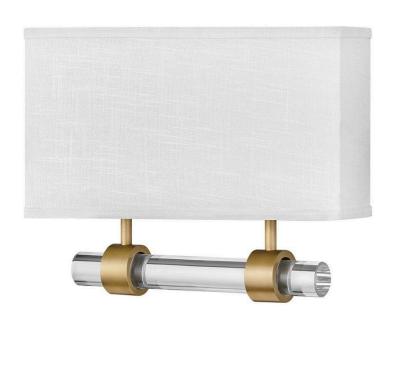

#### TWO LIGHT SCONCE

Inspired by its lustrous appeal, Luster is a supremely suitable wall sconce for a variety of hospitality or residential settings. Luster features a clear glass rod with chic beveled ends, and comes in either a Brushed Nickel or Heritage Brass finish met with an Off White Linen or Heather Gray Linen shade. This LED sconce is fully dimmable and ADA compliant.

| DETAILS   |                 |
|-----------|-----------------|
| FINISH:   | Heritage Brass  |
| MATERIAL: | Steel           |
| SHADE:    | Off White Linen |

| DIMENSIONS     | ]                |
|----------------|------------------|
| WIDTH:         | 15"              |
| HEIGHT:        | 11.8"            |
| WEIGHT:        | 7.3lb            |
| BACK PLATE:    | 13.50"W X 7.25"H |
| EXTENSION:     | 3"               |
| TOP TO OUTLET: | 4.25"            |