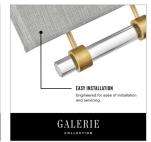

### PRODUCT DETAILS:

- Mounting hardware is hidden on the backplate to ensure a clean silhouette
- Merging modern and classic elements, the Galerie collection offers a selection of LED ceiling
  and sconce fixtures with unique details that effortlessly balance a variety of spaces with form
  and function. The complementary contours, materials and finishes allow each silhouette to be
  used in unison or easily combined with other Galerie pieces.
- Suitable for use in dry (indoor) locations as defined by NEC and CEC. Meets United States UL Underwriters Laboratories & CSA Canadian Standards Association Product Safety Standards
- Fixture is ADA compliant and adheres to the standards and guidelines listed by the Americans with Disabilities Act
- Meets California Energy Commission 2013 & 2016 Title regulations/JA8
- LED components carry a 5-year limited warranty
- Classic, elegant lines and timeless details enhance a traditional space
- Fixture mounting plate supports both junction box and direct wire install of either Romex or Condult.