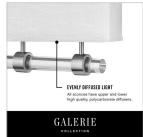

| LIGHT SOURCE                 |                                 |
|------------------------------|---------------------------------|
| LIGHT SOURCE:                | Integrated LED                  |
| LED NAME:                    | (2) EL2G16W7WI                  |
| WATTAGE:                     | 32w LED *Included               |
| VOLTAGE:                     | 120v                            |
| COLOR TEMP:                  | 3000                            |
| LUMENS:                      | 2800                            |
| CRI:                         | 95                              |
| INCANDESCENT<br>EQUIVALENCY: | 2 x 100w                        |
| DIMMABLE:                    | Yes - CL Type Dimmer<br>(SSL7A) |