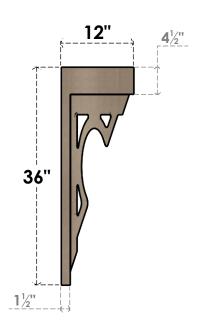

### **SIDE PROFILE**

#### ITEM NUMBER: CORU06X12X36SHERCPR

6"W X 12"D X 36"H SERIES 2 THIN SHERIDAN ROUGH CEDAR TIMBERTHANE FAUX WOOD CORBEL, PRIMED