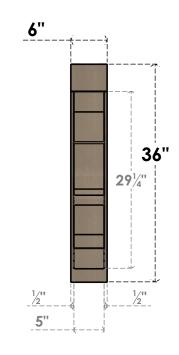

## **FRONT PROFILE**

#### ITEM NUMBER: CORU06X12X36SHERCPR

6"W X 12"D X 36"H SERIES 2 THIN SHERIDAN ROUGH CEDAR TIMBERTHANE FAUX WOOD CORBEL, PRIMED