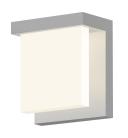

# Glass Glow LED Sconce Spec Sheet

SKU: 7275.16 Learn more at:

https://sonnemanlight.com/glass-glow-led-sconce

Description: A thick, etched glass panel, suspended in air from a horizontal plane, radiates its LED illumination from within.

### **Shade**

Shade 1 Material: Etched Glass

#### Available Finishes

Available Finishes: Bright Satin Aluminum (.16), Satin Black (.25), Textured Bronze (.72), Textured Gray (.74), Textured White (.98)