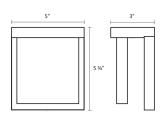

### **Dimensions**

Height: 5.75" Width: 5" 3" Extends: 3" Minimum Extension: Maximum Extension: 3" Canopy/Backplate/Base Width: 5 Canopy/Backplate/Base Depth: 0.75 Canopy/Backplate/Base Height: 5.75