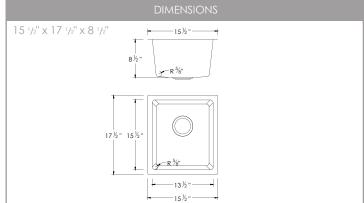

## Made from 80% Quartz and 20% Acrylic Resin, this special hardened composite is highly stain, scratch, heat and dent resistant, and is also extremely easy to clean and maintain.

| Product dimensions  |                                                                                                       |
|---------------------|-------------------------------------------------------------------------------------------------------|
| Overall Dimensions  | 15 <sup>1</sup> / <sub>2</sub> " x 17 <sup>1</sup> / <sub>2</sub> " x 8 <sup>1</sup> / <sub>2</sub> " |
| Internal Dimensions | 13 <sup>1</sup> /2" x 15 <sup>1</sup> /2" x 8 <sup>1</sup> /2"                                        |
| Left Basin          | -                                                                                                     |
| Right Basin         | -                                                                                                     |
| Drain Openning Size | 3 1/2"                                                                                                |