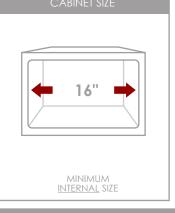

## Made from 80% Quartz and 20% Acrylic Resin, this special hardened composite is highly stain, scratch, heat and dent resistant, and is also extremely easy to clean and maintain.

| Product dimensions  |                                                                                                       |
|---------------------|-------------------------------------------------------------------------------------------------------|
| Overall Dimensions  | 15 <sup>1</sup> / <sub>2</sub> " x 17 <sup>1</sup> / <sub>2</sub> " x 8 <sup>1</sup> / <sub>2</sub> " |
| Internal Dimensions | 13 <sup>1</sup> /2" x 15 <sup>1</sup> /2" x 8 <sup>1</sup> /2"                                        |
| Left Basin          | -                                                                                                     |
| Right Basin         | -                                                                                                     |
| Drain Openning Size | 3 1/2"                                                                                                |