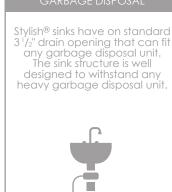

## Made from 80% Quartz and 20% Acrylic Resin, this special hardened composite is highly stain, scratch, heat and dent resistant, and is also extremely easy to clean and maintain.

| Product dimensions  |                                                                                                       |
|---------------------|-------------------------------------------------------------------------------------------------------|
| Overall Dimensions  | 15 <sup>1</sup> / <sub>2</sub> " x 17 <sup>1</sup> / <sub>2</sub> " x 8 <sup>1</sup> / <sub>2</sub> " |
| Internal Dimensions | 13 <sup>1</sup> /2" x 15 <sup>1</sup> /2" x 8 <sup>1</sup> /2"                                        |
| Left Basin          | -                                                                                                     |
| Right Basin         | -                                                                                                     |
| Drain Openning Size | 3 1/2"                                                                                                |