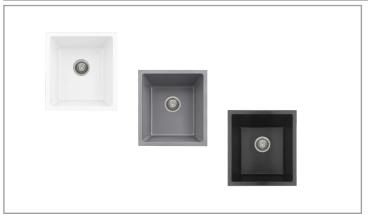

# **KELSO**

COMPOSITE GRANITE SINGLE BOWL BAR SINK





















S-01N SOAP DISPENSER

## Made from 80% Quartz and 20% Acrylic Resin, this special hardened composite is highly stain, scratch, heat and dent resistant, and is also extremely easy to clean and maintain.



| Product dimensions  |                                                                                                       |
|---------------------|-------------------------------------------------------------------------------------------------------|
| Overall Dimensions  | 15 <sup>1</sup> / <sub>2</sub> " x 17 <sup>1</sup> / <sub>2</sub> " x 8 <sup>1</sup> / <sub>2</sub> " |
| Internal Dimensions | 13 <sup>1</sup> /2" x 15 <sup>1</sup> /2" x 8 <sup>1</sup> /2"                                        |
| Left Basin          | -