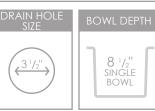

## Made from 80% Quartz and 20% Acrylic Resin, this special hardened composite is highly stain, scratch, heat and dent resistant, and is also extremely easy to clean and maintain.

| Product dimensions  |                                                                                                       |
|---------------------|-------------------------------------------------------------------------------------------------------|
| Overall Dimensions  | 15 <sup>1</sup> / <sub>2</sub> " x 17 <sup>1</sup> / <sub>2</sub> " x 8 <sup>1</sup> / <sub>2</sub> " |
| Internal Dimensions | 13 <sup>1</sup> /2" x 15 <sup>1</sup> /2" x 8 <sup>1</sup> /2"                                        |
| Left Basin          | -                                                                                                     |
| Right Basin         | -                                                                                                     |
| Drain Openning Size | 3 1/2"                                                                                                |