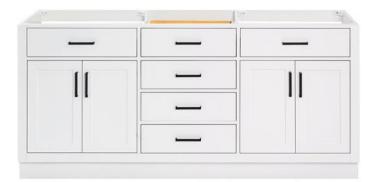

# T072D

# **BASE CABINET DIMENSIONS**

72" W x 21.5" D x 34.5" H

## **FEATURES**

- Solid wood frame & plywood panels
- Dovetail drawers and joints
- Soft closing doors & drawers