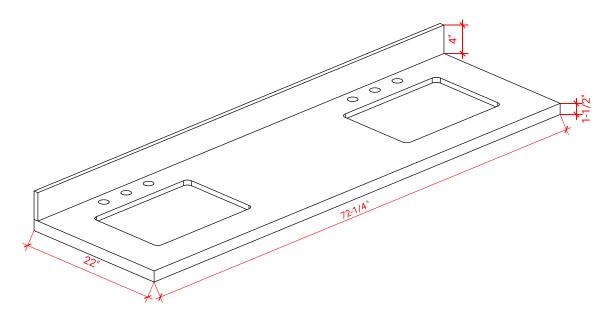

# T072D



# **BASE CABINET DIMENSIONS**

72" W x 21.5" D x 34.5" H

## **FEATURES**

- Solid wood frame & plywood panels
- Dovetail drawers and joints
- Soft closing doors & drawers

## HARDWARE FINISHES



Brushed Nickel Satin Brass

Polished Chrome



Midnight Blue

SIDE VIEW



### FRONT VIEW

www.arielbath.com

## OVERALL DIMENSIONS

72.25" W x 22".D x 1.5" H

## COUNTERTOP OPTIONS



Carrara White Quartz CQ-072D-REC-CT

#### COUNTERTOP PLAN VIEW

22"

#### FEATURES

• Solid countertop with mitered edges & seams

EDGE SIDE VIEW

- Undermount white rectangular sink
- Pre-drilled for 8" widespread faucet

#### INCLUDED

- Countertop
- Matching Backsplash
- Rectangle Sinks



#### THREE DIMENSIONAL COUNTERTOP VIEW