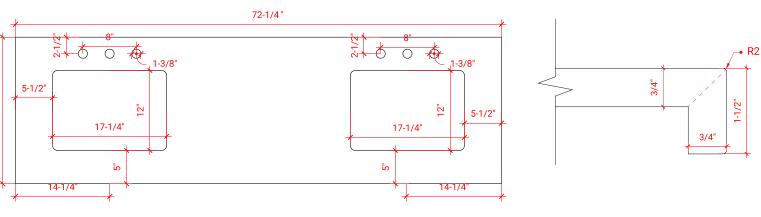

## OVERALL DIMENSIONS

72.25" W x 22".D x 1.5" H

## COUNTERTOP OPTIONS

Carrara White Quartz CQ-072D-REC-CT

#### COUNTERTOP PLAN VIEW

22"

#### FEATURES

• Solid countertop with mitered edges & seams

EDGE SIDE VIEW

- Undermount white rectangular sink
- Pre-drilled for 8" widespread faucet

#### INCLUDED

- Countertop
- Matching Backsplash
- Rectangle Sinks