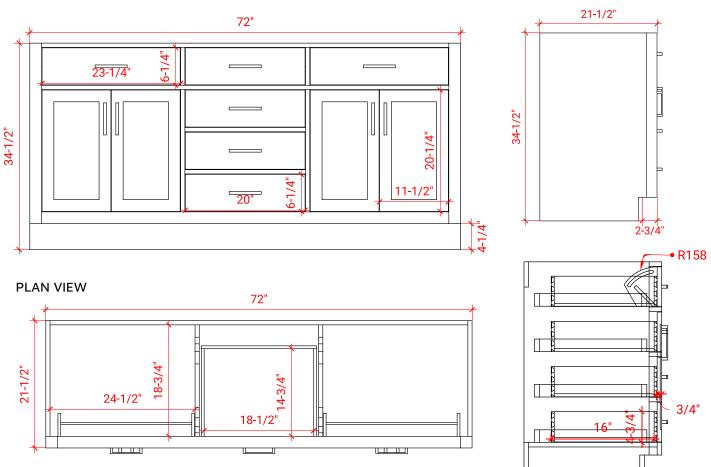

# **BASE CABINET DIMENSIONS**

72" W x 21.5" D x 34.5" H

## OVERALL DIMENSIONS

72.25" W x 22".D x 1.5" H