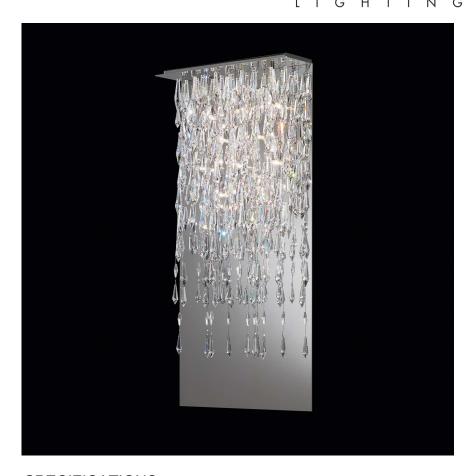

## CRYSTALLINE ICICLES - SWAROVSKI

**SCR615** 

A waterfall of Swarovski crystals enliven every room with a novel touch. While it most certainly amazes guests, this lighting fixture also nods at the grandeur of nature and elements such as ice. This is most evident in its decadent strands, which descend from a simple, frosted bar and create a pedigreed work of art.

## **SPECIFICATIONS**

| Width/Length: | 12.5in / 32cm   |
|---------------|-----------------|
| Height:       | 26in / 66cm     |
|               | 4in / 10cm      |
| Tier Count:   | 1               |
| Light Source: | Halogen         |
| Bulb Count:   | 10              |
| Bulb Info:    | (10) 5 MAX, G4* |
|               |                 |