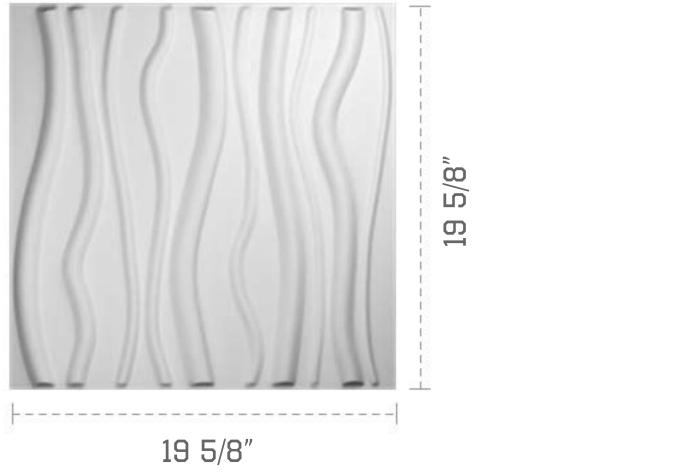

19 5/8"W X 19 5/8"H JACKSON ENDURAWALL DECORATIVE 3D WALL PANEL, WHITE

**FRONT** 

**PROFILE** 

1/2"

EKENA MILLWORK 2300 WEST MAIN ST. CLARKSVILLE, TX 75426 TOLL FREE: 866-607-0453 WWW.EKENAMILLWORK.COM