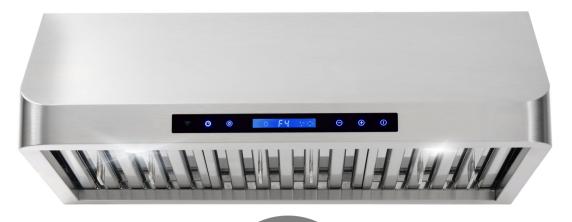

## **FEATURES**

DESIGNED FOR UNDER CABINET

900 CFM AIRFLOW CAPACITY

18-GAUGE, 430 GRADE STAINLESS STEEL

2 FRONT LED LIGHTS

3 PERMANENT STAINLESS STEEL FILTERS

65 dB . FOR QUIET OPERATION

LCD TOUCH CONTROL PANEL

| Control Type | Touch Button Panel |
|--------------|--------------------|
| Material     | Stainless Steel    |
| Wattage      | 236 W              |
| Vent Style   | External           |
| ront otylo   | External           |