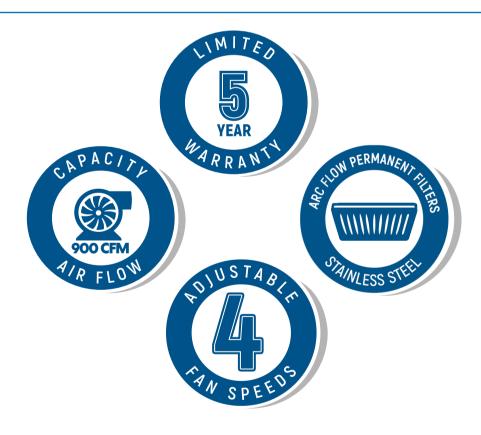

## MODEL# COS-QS75

Cosmo Kitchen presents this professional style range hood. It features a full stainless steel body with reusable steel permanent filters which are dishwasher safe, so you never have to replace them. With a motor that performs at a capacity of 900 cubic feet per minute, it can handle heavy ventilation tasks. Featuring easy to use soft touch controls with 4 speed settings. Includes built in led lighting and wireless remote control for convenience.

## **FEATURES**

DESIGNED FOR UNDER CABINET

900 CFM AIRFLOW CAPACITY

18-GAUGE, 430 GRADE STAINLESS STEEL

2 FRONT LED LIGHTS

3 PERMANENT STAINLESS STEEL FILTERS

65 dB . FOR QUIET OPERATION

LCD TOUCH CONTROL PANEL

4 FAN SPEEDS

## **SEE PAGE 2 FOR DIMENSIONS**

| Cutout Dimension | 30 Inch               |
|------------------|-----------------------|
| Voltage          | 120V/60Hz             |
| Filter Type      | 3 x Permanent Filters |
| Mounting Type    | Under Cabinet         |
| Noise Level      | Max 65dB              |
| Lighting         | LED                   |
| Air Flow         | 900 CFM               |