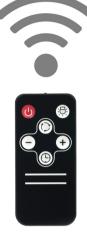

## MODEL# COS-QS75

Cosmo Kitchen presents this professional style range hood. It features a full stainless steel body with reusable steel permanent filters which are dishwasher safe, so you never have to replace them. With a motor that performs at a capacity of 900 cubic feet per minute, it can handle heavy ventilation tasks. Featuring easy to use soft touch controls with 4 speed settings. Includes built in led lighting and wireless remote control for convenience.