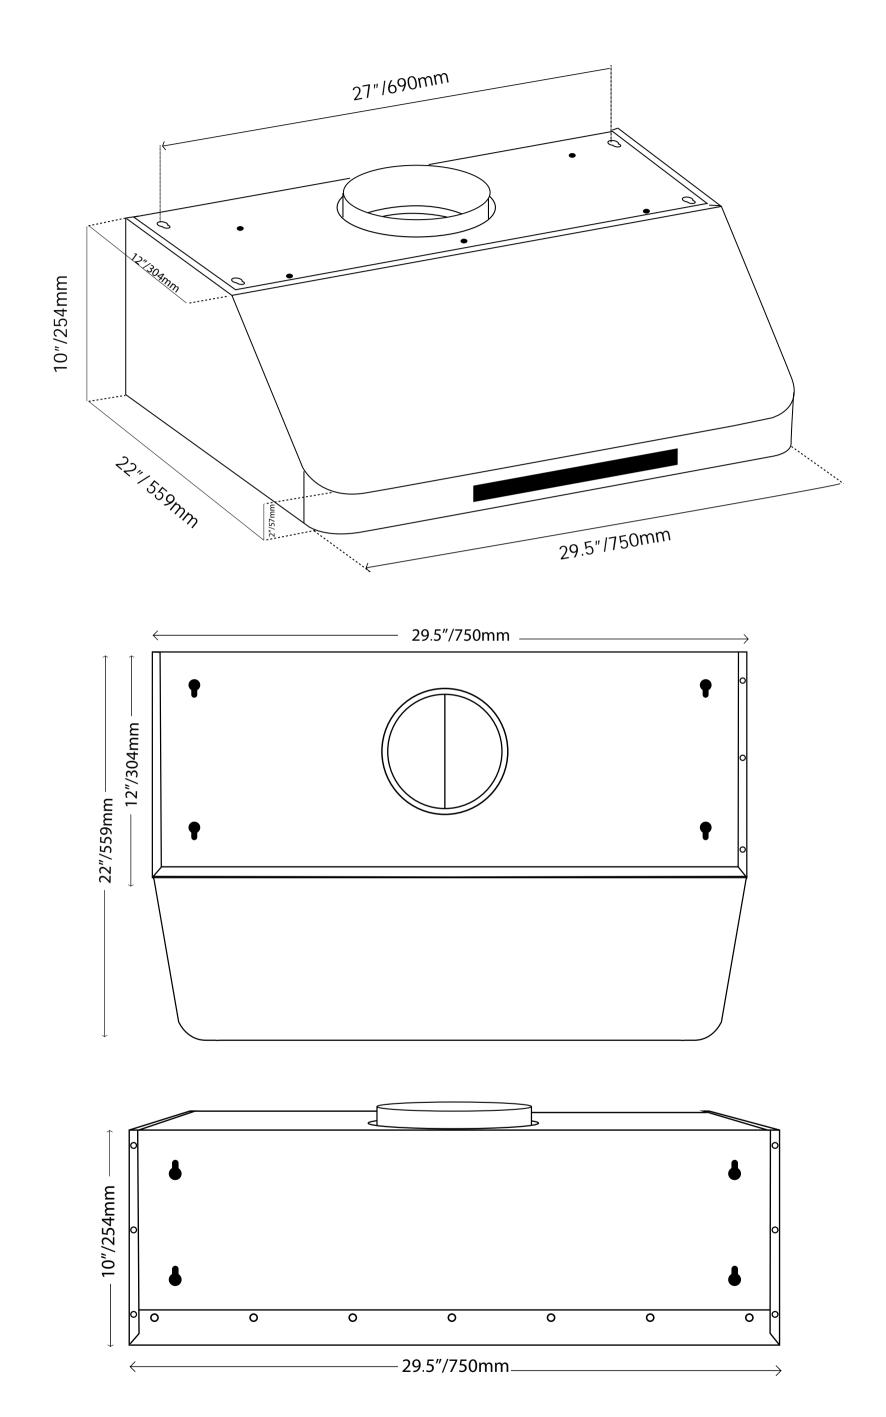

## **SPECIFICATIONS**

## **SEE PAGE 2 FOR DIMENSIONS**

| Cutout Dimension | 30 Inch               |
|------------------|-----------------------|
| Voltage          | 120V/60Hz             |
| Filter Type      | 3 x Permanent Filters |
| Mounting Type    | Under Cabinet         |
| Noise Level      | Max 65dB              |
| Lighting         | LED                   |
| Air Flow         | 900 CFM               |

MODEL# COS-QS75

Product Dimensions: 29.5 W x 22 L x 9.84 H