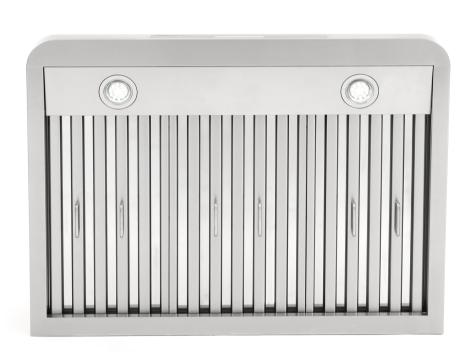

## **FEATURES**

DESIGNED FOR UNDER CABINET

900 CFM AIRFLOW CAPACITY

18-GAUGE, 430 GRADE STAINLESS STEEL

2 FRONT LED LIGHTS

3 PERMANENT STAINLESS STEEL FILTERS

65 dB . FOR QUIET OPERATION

LCD TOUCH CONTROL PANEL

## **SEE PAGE 2 FOR DIMENSIONS**

| Cutout Dimension | 30 Inch               |
|------------------|-----------------------|
| Voltage          | 120V/60Hz             |
| Filter Type      | 3 x Permanent Filters |
| Mounting Type    | Under Cabinet         |
| Noise Level      | Max 65dB              |
| Lighting         | LED                   |
| Air Flow         | 900 CFM               |