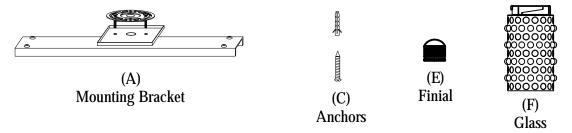

IMPORTANT: Turn off the power at the main fuse or circuit breaker box before starting installation

Locate all hardware & components before discarding packaging

1.)

Step.1: Remove mounting bracket from fixture and install to electrical box using screws (D). Mark where screws at ends of bracket (A) meet the ceiling. Remove mounting bracket (A) from ceiling. Drill holes using 3/16 "± drill bit where marked. Install mounting bracket (A) to outlet box by attaching anchors (C) to secure bracket at ends.

Step.2: Wire fixture to wires (D) in outlet box. Copper wire is for Ground.

Step.3: Install fixture to bracket and tighten ball nuts (E) at the ends of the canopy to secure.

Step.4: Attach glass (F) by twisting into place.