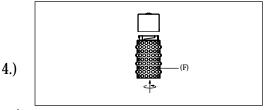

Step.2: Wire fixture to wires (D) in outlet box. Copper wire is for Ground.

Step.3: Install fixture to bracket and tighten ball nuts (E) at the ends of the canopy to secure.

Step.4: Attach glass (F) by twisting into place.