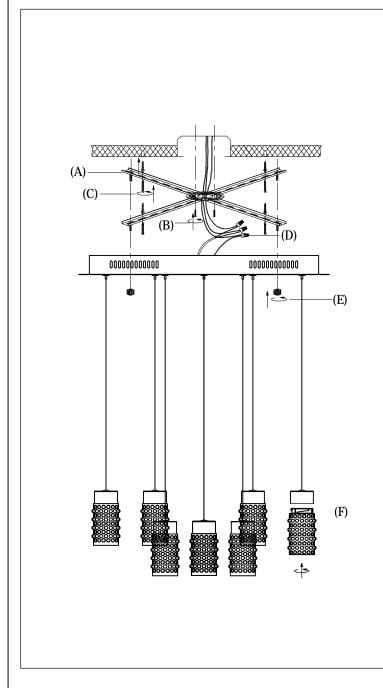

IMPORTANT: Turn off the power at the main fuse or circuit breaker box before starting installation

Locate all hardware & components before discarding packaging

1.)

Step.1: Remove mounting bracket from fixture and install to electrical box using screws (D). Mark where screws at ends of bracket (A) meet the ceiling. Remove mounting bracket (A) from ceiling. Drill holes using 3/16 "± drill bit where marked. Install mounting bracket (A) to outlet box by attaching anchors (C) to secure bracket at ends.

Step.2: Wire fixture to wires (D) in outlet box. Copper wire is for Ground.

Step.3: Install fixture to bracket and tighten ball nuts (E) at the ends of the canopy to secure.

Step.4: Attach glass (F) by twisting into place.