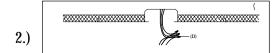

IMPORTANT: Turn off the power at the main fuse or circuit breaker box before starting installation

Locate all hardware & components before discarding packaging

1.)

Step.1: Remove mounting bracket from fixture and install to electrical box using screws (D). Mark where screws at ends of bracket (A) meet the ceiling. Remove mounting bracket (A) from ceiling. Drill holes using 3/16 "± drill bit where marked. Install mounting bracket (A) to outlet box by attaching anchors (C) to secure bracket at ends.

Step.2: Wire fixture to wires (D) in outlet box. Copper wire is for Ground.

Step.3: Install fixture to bracket and tighten ball nuts (E) at the ends of the canopy to secure.

Step.4: Attach glass (F) by twisting into place.