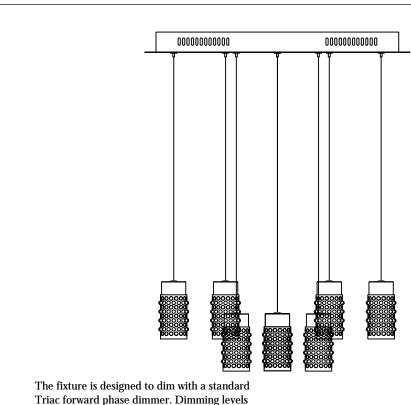

## Contemporary Lighting

PRODUCT NAME: Polka ITEM NUMBER: E20779-18PC

## Please consult your electrician for hanging fixture and wiring.

Triac forward phase dimmer. Dimming levels will vary by dimmer.

Below is a list of recommended dimmers:

Lutron MACL-153M

Lutron DVL-153P

Lutron SCL-153P