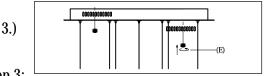

IMPORTANT: Turn off the power at the main fuse or circuit breaker box before starting installation

Locate all hardware & components before discarding packaging

1.)

Step.1: Remove mounting bracket from fixture and install to electrical box using screws (D). Mark where screws at ends of bracket (A) meet the ceiling. Remove mounting bracket (A) from ceiling. Drill holes using 3/16 "± drill bit where marked. Install mounting bracket (A) to outlet box by attaching anchors (C) to secure bracket at ends.

Step.2: Wire fixture to wires (D) in outlet box. Copper wire is for Ground.

Step.3: Install fixture to bracket and tighten ball nuts (E) at the ends of the canopy to secure.

Step.4: Attach glass (F) by twisting into place.