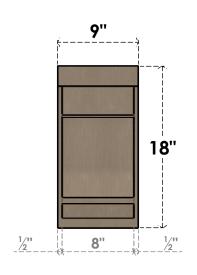

## **FRONT PROFILE**

## ITEM NUMBER: CORU09X09X18EMRRCPR

9"W X 9"D X 18"H SERIES 2 WIDE EMERSON ROUGH CEDAR TIMBERTHANE FAUX WOOD CORBEL, PRIMED