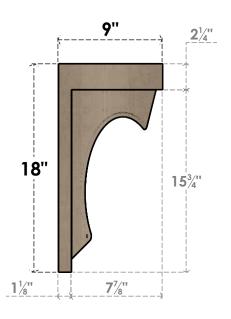

## **SIDE PROFILE**

## ITEM NUMBER: CORU09X09X18EMRRCPR

9"W X 9"D X 18"H SERIES 2 WIDE EMERSON ROUGH CEDAR TIMBERTHANE FAUX WOOD CORBEL, PRIMED