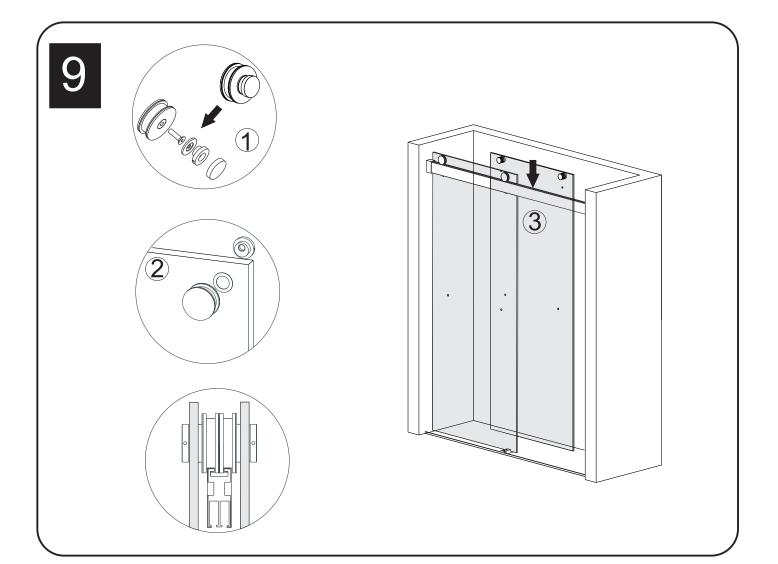

## **PARTS LISTING**

| ITEM | PARTS                 | DIAGRAM       | QTY |
|------|-----------------------|---------------|-----|
| 01   | Roller                |               | 4   |
| 02   | Guide Rail & damper   |               | 1   |
| 03   | Anti jumping knob     | <b>3</b>      | 4   |
| 04   | Plastic seal          | $\Rightarrow$ | 2   |
| 05   | Sliding door          |               | 2   |
| 06   | Towel bar             | <u> </u>      | 2   |
| 07   | Anti-splash threshold | Ĺ             | 1   |