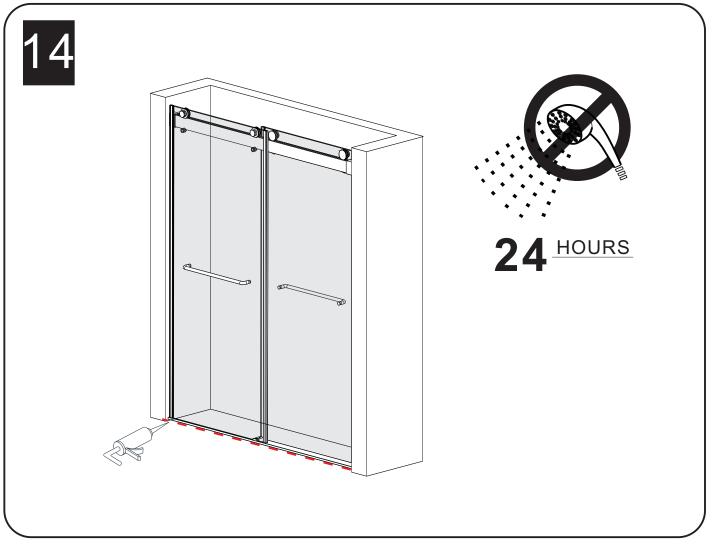

#### NOTICE

- · Caulking: no sealant is required inside the shower, unless otherwise stated.
- Some models are equipped with clear sealing gaskets.