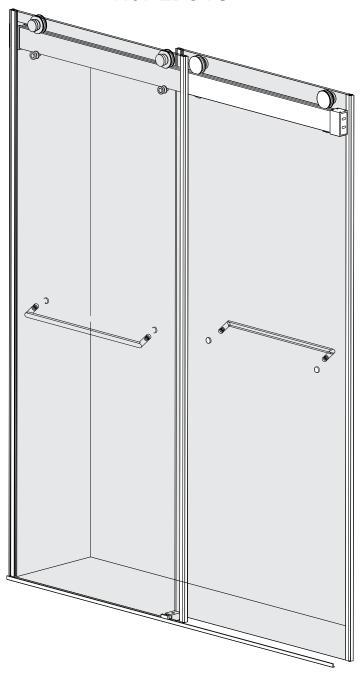

# **INSTRUCTION MANUAL**







# Please keep this manual and product code number for future reference and for ordering replacement parts if necessary.

### **GENERAL INSTRUCTIONS**

- Read this manual carefully and completely before proceeding.
- It is recommended that you wear safety glasses at all times during the installation.

### INSTALLATION OVER CERAMIC TILES

- If your shower door is to be installed over ceramic tiles, the tiles should lay completely under the wall jamb.
- · Silicone should be used to seal the gap where the ceramic tiles meet the fixed panel.

#### NOTICE

- · Caulking: no sealant is required inside the shower, unless otherwise stated.
- Some models are equipped with clear sealing gaskets.

#### CARE FOR YOUR SHOWER DOOR

- Never use scouring powder pads or sharp instruments on metal pieces