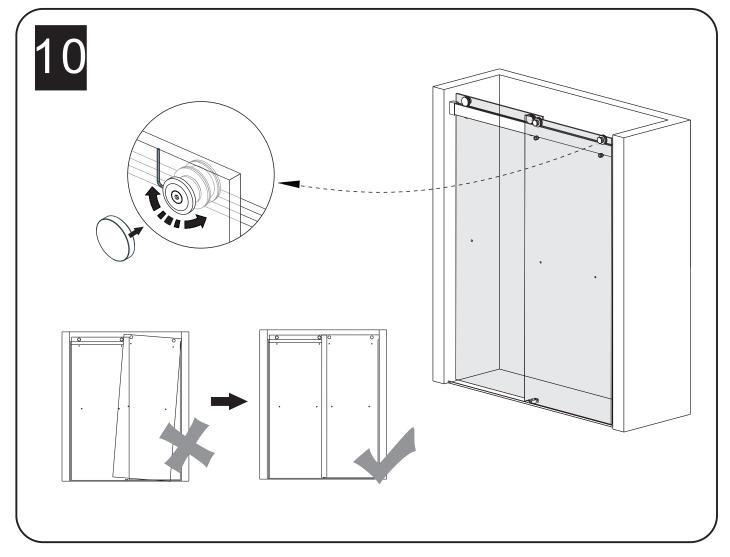

## **PARTS LISTING**

| ITEM | PARTS                 | DIAGRAM       | QTY |
|------|-----------------------|---------------|-----|
| 01   | Roller                |               | 4   |
| 02   | Guide Rail & damper   |               | 1   |
| 03   | Anti jumping knob     | <b>3</b>      | 4   |
| 04   | Plastic seal          | $\Rightarrow$ | 2   |
| 05   | Sliding door          |               | 2   |
| 06   | Towel bar             | <u> </u>      | 2   |
| 07   | Anti-splash threshold | Ĺ             | 1   |