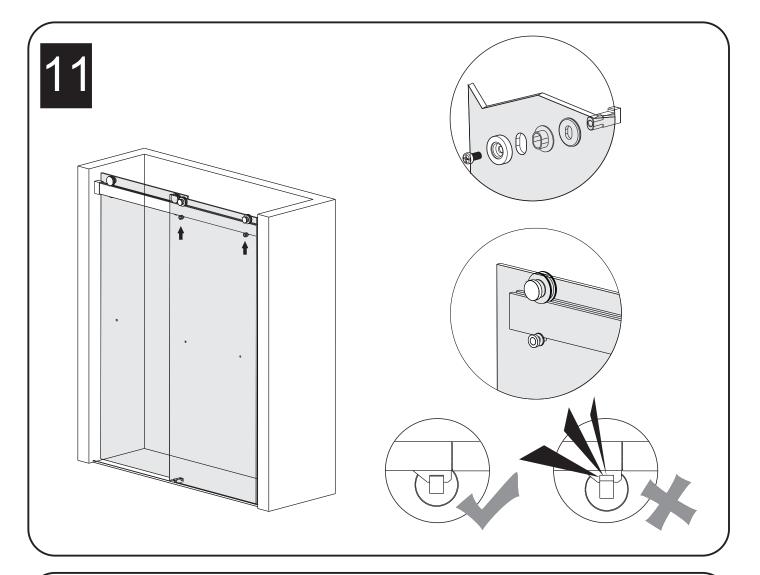

## **PARTS LISTING**

| ITEM | PARTS                 | DIAGRAM       | QTY |
|------|-----------------------|---------------|-----|
| 01   | Roller                |               | 4   |
| 02   | Guide Rail & damper   |               | 1   |
| 03   | Anti jumping knob     | <b>3</b>      | 4   |
| 04   | Plastic seal          | $\Rightarrow$ | 2   |
| 05   | Sliding door          |               | 2   |
| 06   | Towel bar             | <u> </u>      | 2   |
| 07   | Anti-splash threshold | Ĺ             | 1   |

| ITEM | PARTS                 | DIAGRAM | QTY |
|------|-----------------------|---------|-----|
| 08   | Floor guide cover cap | 0       | 1   |
| 09   | Floor guide           |         | 1   |
| 10   | Screw St4x30          | •       | 5   |
| 11   | Guide rail bracket    | (100)   | 2   |
| 12   | Wall plugs Ø6         | •       | 5   |
| 13   | Door seal             |         | 4   |
|      |                       |         |     |