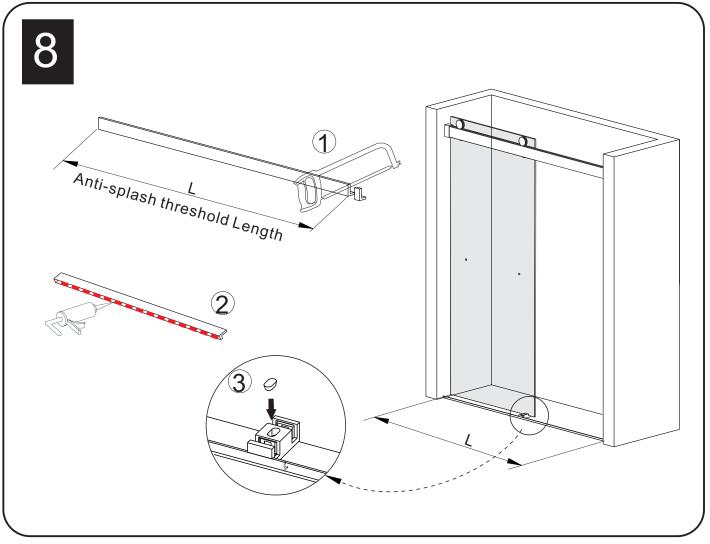

## **PARTS LISTING**

| ITEM | PARTS                 | DIAGRAM       | QTY |
|------|-----------------------|---------------|-----|
| 01   | Roller                |               | 4   |
| 02   | Guide Rail & damper   |               | 1   |
| 03   | Anti jumping knob     | <b>3</b>      | 4   |
| 04   | Plastic seal          | $\Rightarrow$ | 2   |
| 05   | Sliding door          |               | 2   |
| 06   | Towel bar             | <u> </u>      | 2   |
| 07   | Anti-splash threshold | Ĺ             | 1   |

| ITEM | PARTS                 | DIAGRAM | QTY |
|------|-----------------------|---------|-----|
| 08   | Floor guide cover cap | 0       | 1   |
| 09   | Floor guide           |         | 1   |
| 10   | Screw St4x30          | •       | 5   |
| 11   | Guide rail bracket    | (100)   | 2   |
| 12   | Wall plugs Ø6         | •       | 5   |
| 13   | Door seal             |         | 4   |
|      |                       |         |     |