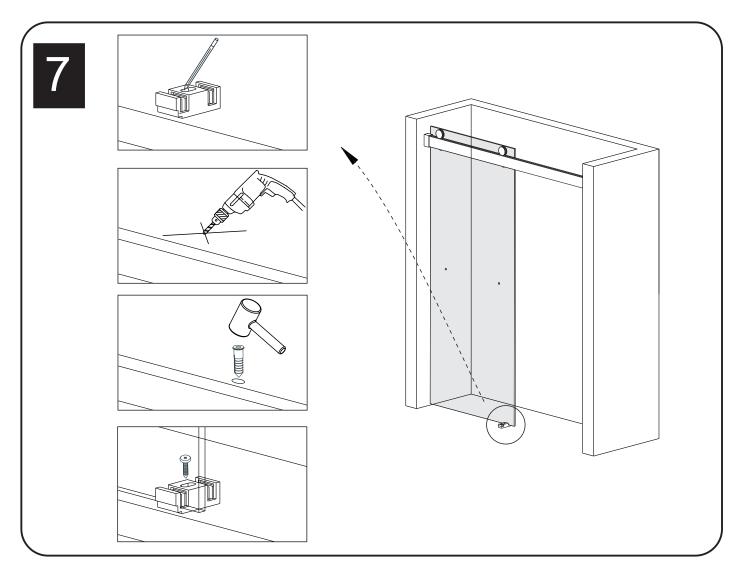

## **TOOLS REQUIRED**

| SPIRIT LEVEL | POWER DRILL  | PENCIL                             | SILICONE | MALLET         |
|--------------|--------------|------------------------------------|----------|----------------|
| TAPE MEASURE | SCREW DRIVER | 6mm&3mm(1/4" & 1/8")<br>DRILL BITS | HACKSAW  | SAFETY GLASSES |

<sup>\*</sup> Use a 6mm( $\frac{1}{4}$ ") drill bit for ceramic when drilling into ceramic tiles