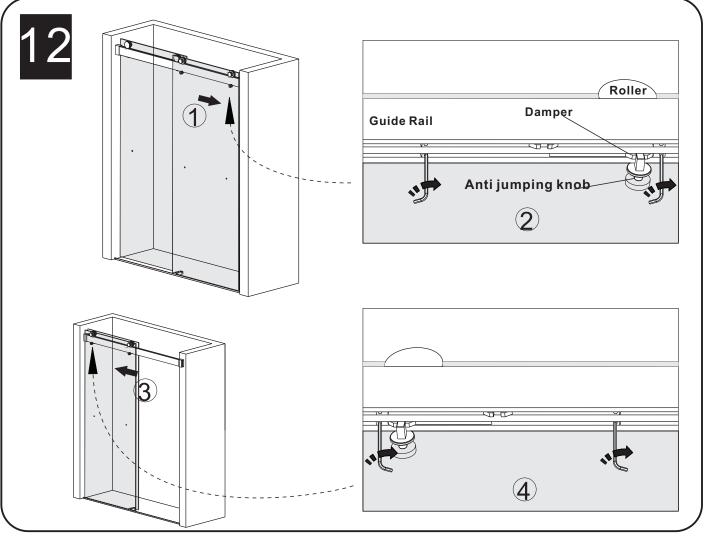

## **PARTS LISTING**

| ITEM | PARTS                 | DIAGRAM       | QTY |
|------|-----------------------|---------------|-----|
| 01   | Roller                |               | 4   |
| 02   | Guide Rail & damper   |               | 1   |
| 03   | Anti jumping knob     | <b>3</b>      | 4   |
| 04   | Plastic seal          | $\Rightarrow$ | 2   |
| 05   | Sliding door          |               | 2   |
| 06   | Towel bar             | <u> </u>      | 2   |
| 07   | Anti-splash threshold | Ĺ             | 1   |

| ITEM | PARTS                 | DIAGRAM | QTY |
|------|-----------------------|---------|-----|
| 08   | Floor guide cover cap | 0       | 1   |
| 09   | Floor guide           |         | 1   |
| 10   | Screw St4x30          | •       | 5   |
| 11   | Guide rail bracket    | (100)   | 2   |
| 12   | Wall plugs Ø6         | •       | 5   |
| 13   | Door seal             |         | 4   |
|      |                       |         |     |