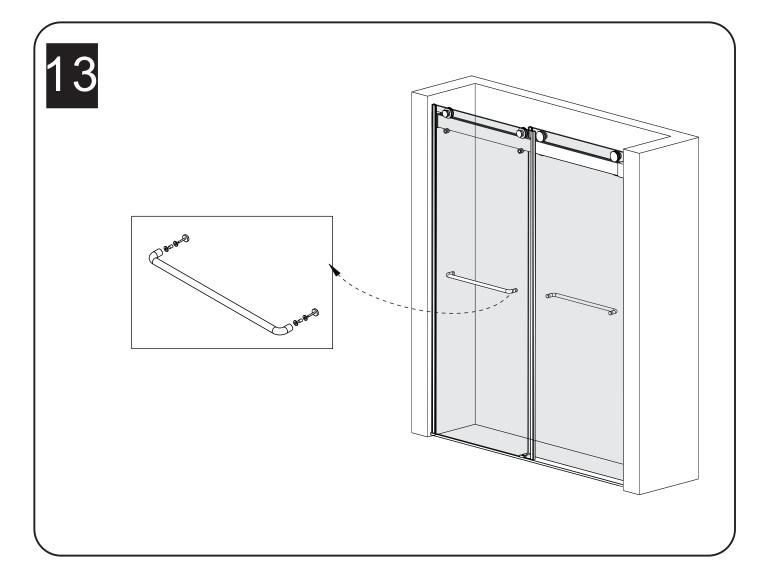

## **PARTS LISTING**

| ITEM | PARTS                 | DIAGRAM       | QTY |
|------|-----------------------|---------------|-----|
| 01   | Roller                |               | 4   |
| 02   | Guide Rail & damper   |               | 1   |
| 03   | Anti jumping knob     | <b>3</b>      | 4   |
| 04   | Plastic seal          | $\Rightarrow$ | 2   |
| 05   | Sliding door          |               | 2   |
| 06   | Towel bar             | <u> </u>      | 2   |
| 07   | Anti-splash threshold | Ĺ             | 1   |