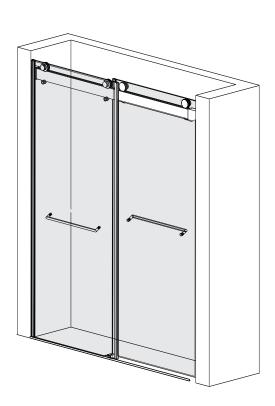

## **PARTS LISTING**

| ITEM | PARTS                 | DIAGRAM       | QTY |
|------|-----------------------|---------------|-----|
| 01   | Roller                |               | 4   |
| 02   | Guide Rail & damper   |               | 1   |
| 03   | Anti jumping knob     | <b>3</b>      | 4   |
| 04   | Plastic seal          | $\Rightarrow$ | 2   |
| 05   | Sliding door          |               | 2   |
| 06   | Towel bar             | <u> </u>      | 2   |
| 07   | Anti-splash threshold | Ĺ             | 1   |

| ITEM | PARTS                 | DIAGRAM | QTY |
|------|-----------------------|---------|-----|
| 08   | Floor guide cover cap | 0       | 1   |
| 09   | Floor guide           |         | 1   |
| 10   | Screw St4x30          | •       | 5   |
| 11   | Guide rail bracket    | (100)   | 2   |
| 12   | Wall plugs Ø6         | •       | 5   |
| 13   | Door seal             |         | 4   |
|      |                       |         |     |