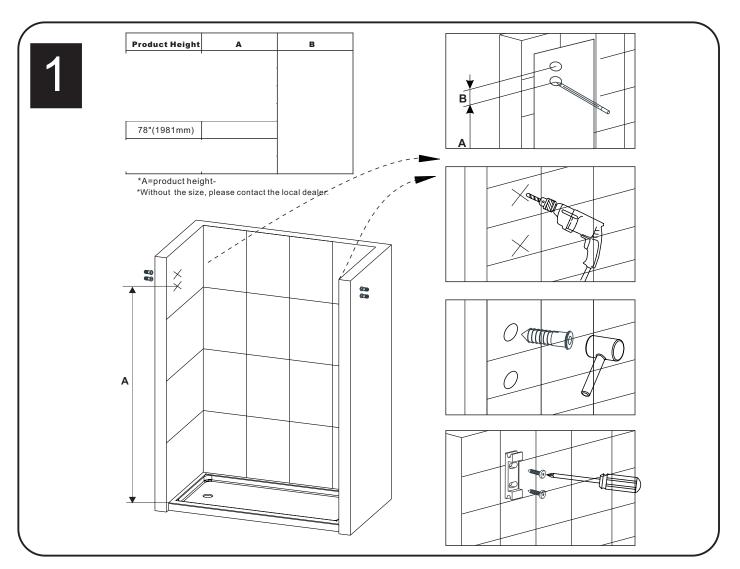

## **TOOLS REQUIRED**

| SPIRIT LEVEL | POWER DRILL  | PENCIL                             | SILICONE | MALLET         |
|--------------|--------------|------------------------------------|----------|----------------|
| TAPE MEASURE | SCREW DRIVER | 6mm&3mm(1/4" & 1/8")<br>DRILL BITS | HACKSAW  | SAFETY GLASSES |

<sup>\*</sup> Use a 6mm( $\frac{1}{4}$ ") drill bit for ceramic when drilling into ceramic tiles