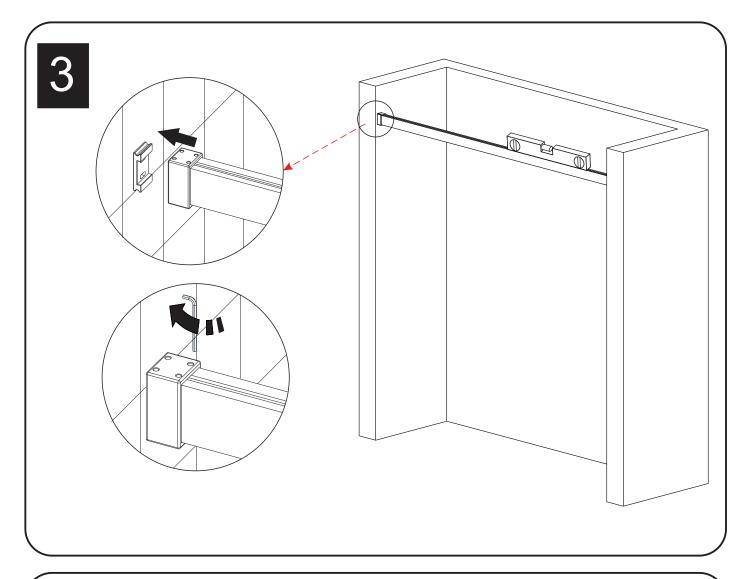

## **PARTS LISTING**

| ITEM | PARTS                 | DIAGRAM       | QTY |
|------|-----------------------|---------------|-----|
| 01   | Roller                |               | 4   |
| 02   | Guide Rail & damper   |               | 1   |
| 03   | Anti jumping knob     | <b>3</b>      | 4   |
| 04   | Plastic seal          | $\Rightarrow$ | 2   |
| 05   | Sliding door          |               | 2   |
| 06   | Towel bar             | <u> </u>      | 2   |
| 07   | Anti-splash threshold | Ĺ             | 1   |

| ITEM | PARTS                 | DIAGRAM | QTY |
|------|-----------------------|---------|-----|
| 08   | Floor guide cover cap | 0       | 1   |
| 09   | Floor guide           |         | 1   |
| 10   | Screw St4x30          | •       | 5   |
| 11   | Guide rail bracket    | (100)   | 2   |
| 12   | Wall plugs Ø6         | •       | 5   |
| 13   | Door seal             |         | 4   |
|      |                       |         |     |