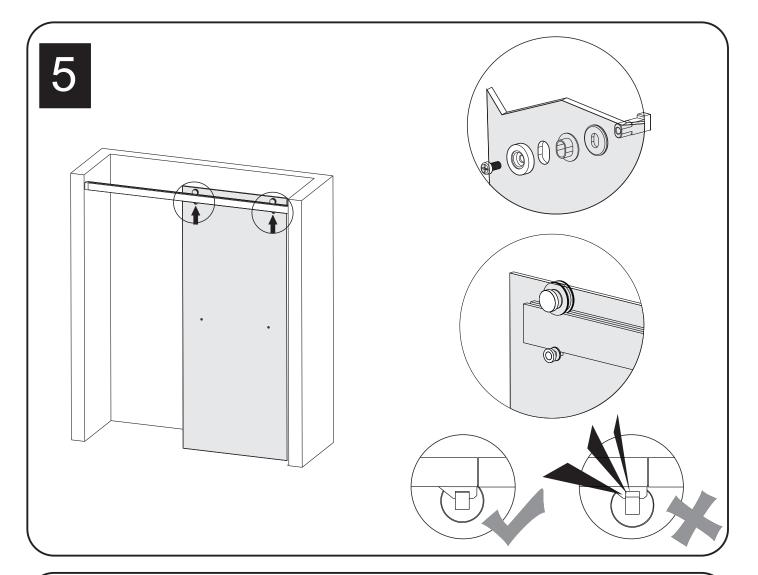

## **PARTS LISTING**

| ITEM | PARTS                 | DIAGRAM       | QTY |
|------|-----------------------|---------------|-----|
| 01   | Roller                |               | 4   |
| 02   | Guide Rail & damper   |               | 1   |
| 03   | Anti jumping knob     | <b>3</b>      | 4   |
| 04   | Plastic seal          | $\Rightarrow$ | 2   |
| 05   | Sliding door          |               | 2   |
| 06   | Towel bar             | <u> </u>      | 2   |
| 07   | Anti-splash threshold | Ĺ             | 1   |

| ITEM | PARTS                 | DIAGRAM | QTY |
|------|-----------------------|---------|-----|
| 08   | Floor guide cover cap | 0       | 1   |
| 09   | Floor guide           |         | 1   |
| 10   | Screw St4x30          | •       | 5   |
| 11   | Guide rail bracket    | (100)   | 2   |
| 12   | Wall plugs Ø6         | •       | 5   |
| 13   | Door seal             |         | 4   |
|      |                       |         |     |