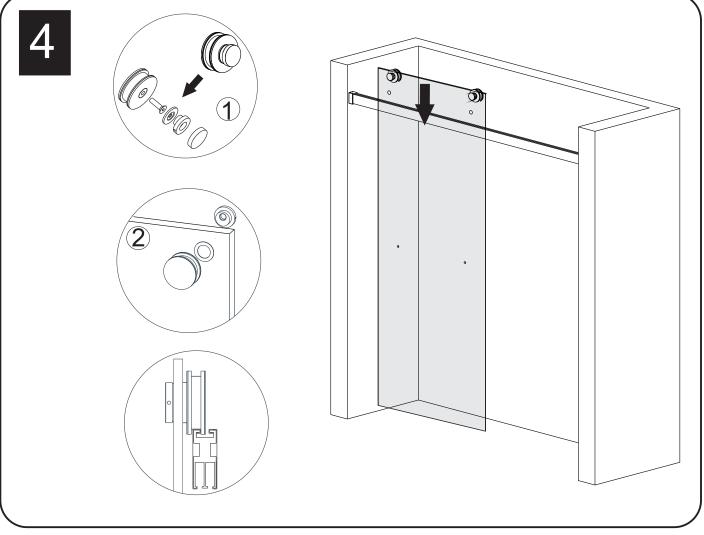

## **PARTS LISTING**

| ITEM | PARTS                 | DIAGRAM       | QTY |
|------|-----------------------|---------------|-----|
| 01   | Roller                |               | 4   |
| 02   | Guide Rail & damper   |               | 1   |
| 03   | Anti jumping knob     | <b>3</b>      | 4   |
| 04   | Plastic seal          | $\Rightarrow$ | 2   |
| 05   | Sliding door          |               | 2   |
| 06   | Towel bar             | <u> </u>      | 2   |
| 07   | Anti-splash threshold | Ĺ             | 1   |

| ITEM | PARTS                 | DIAGRAM | QTY |
|------|-----------------------|---------|-----|
| 08   | Floor guide cover cap | 0       | 1   |
| 09   | Floor guide           |         | 1   |
| 10   | Screw St4x30          | •       | 5   |
| 11   | Guide rail bracket    | (100)   | 2   |
| 12   | Wall plugs Ø6         | •       | 5   |
| 13   | Door seal             |         | 4   |
|      |                       |         |     |