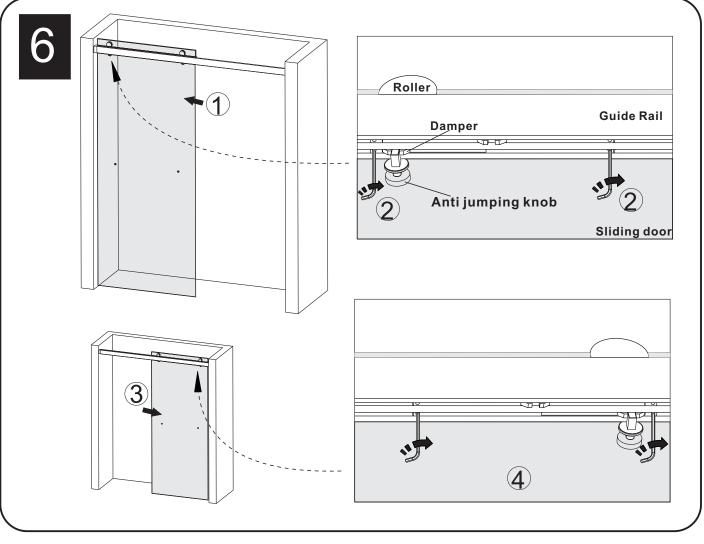

## **PARTS LISTING**

| ITEM | PARTS                 | DIAGRAM       | QTY |
|------|-----------------------|---------------|-----|
| 01   | Roller                |               | 4   |
| 02   | Guide Rail & damper   |               | 1   |
| 03   | Anti jumping knob     | <b>3</b>      | 4   |
| 04   | Plastic seal          | $\Rightarrow$ | 2   |
| 05   | Sliding door          |               | 2   |
| 06   | Towel bar             | <u> </u>      | 2   |
| 07   | Anti-splash threshold | Ĺ             | 1   |

| ITEM | PARTS                 | DIAGRAM | QTY |
|------|-----------------------|---------|-----|
| 08   | Floor guide cover cap | 0       | 1   |
| 09   | Floor guide           |         | 1   |
| 10   | Screw St4x30          | •       | 5   |
| 11   | Guide rail bracket    | (100)   | 2   |
| 12   | Wall plugs Ø6         | •       | 5   |
| 13   | Door seal             |         | 4   |
|      |                       |         |     |