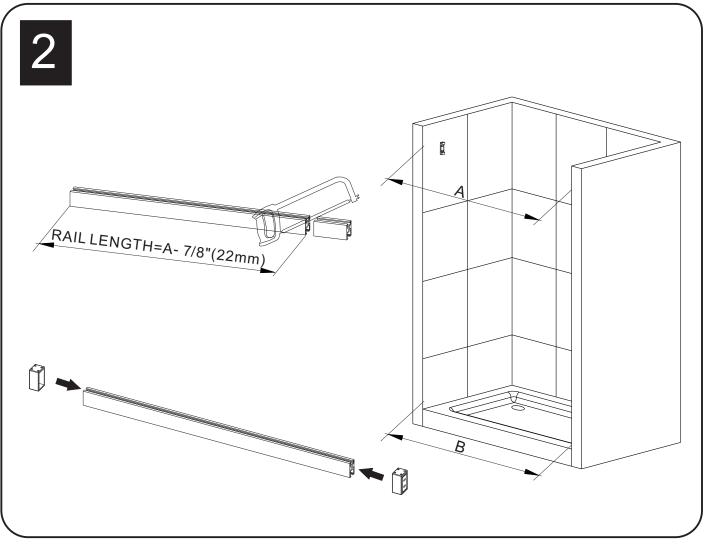

## **PARTS LISTING**

| ITEM | PARTS                 | DIAGRAM       | QTY |
|------|-----------------------|---------------|-----|
| 01   | Roller                |               | 4   |
| 02   | Guide Rail & damper   |               | 1   |
| 03   | Anti jumping knob     | <b>3</b>      | 4   |
| 04   | Plastic seal          | $\Rightarrow$ | 2   |
| 05   | Sliding door          |               | 2   |
| 06   | Towel bar             | <u> </u>      | 2   |
| 07   | Anti-splash threshold | Ĺ             | 1   |

| ITEM | PARTS                 | DIAGRAM | QTY |
|------|-----------------------|---------|-----|
| 08   | Floor guide cover cap | 0       | 1   |
| 09   | Floor guide           |         | 1   |
| 10   | Screw St4x30          | •       | 5   |
| 11   | Guide rail bracket    | (100)   | 2   |
| 12   | Wall plugs Ø6         | •       | 5   |
| 13   | Door seal             |         | 4   |
|      |                       |         |     |