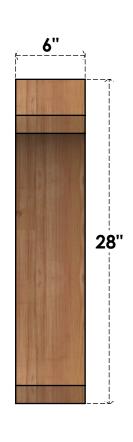

## BRC06X24X28LEC00RWR

6"W X 24"D X 28"H LEGACY ROUGH SAWN BRACE, WESTERN RED CEDAR

SIDE

## **FRONT**

**EKENA MILLWORK** 2300 WEST MAIN ST. CLARKSVILLE, TX 75426 TOLL FREE: 866-607-0453 WWW.EKENAMILLWORK.COM