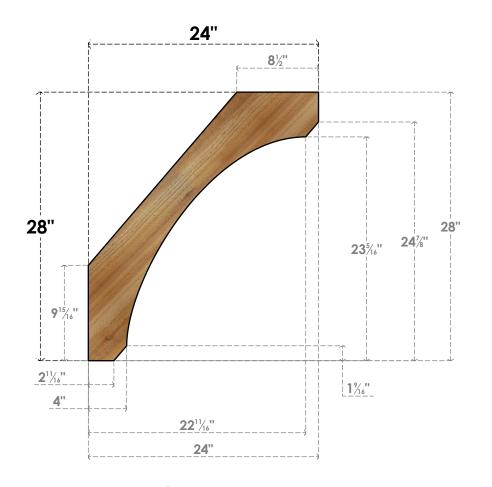

## BRC06X24X28LEC00RWR

6"W X 24"D X 28"H LEGACY ROUGH SAWN BRACE, WESTERN RED CEDAR

SIDE

## **FRONT**

**EKENA MILLWORK** 2300 WEST MAIN ST. CLARKSVILLE, TX 75426 TOLL FREE: 866-607-0453 WWW.EKENAMILLWORK.COM