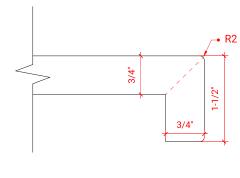

# D055S



### **BASE CABINET DIMENSIONS**

54" W x 21.5" D x 34.5" H

### **FEATURES**

- Solid wood frame & plywood panels
- Dovetail drawers and joints
- Soft closing doors & drawers

### HARDWARE FINISHES



# **AVAILABLE COLORS**



### **FRONT VIEW**



# SIDE VIEW



# **PLAN VIEW**





### **OVERALL DIMENSIONS**

54.25" W x 22".D x 1.5" H

### **COUNTERTOP OPTIONS**



Carrara White Quartz CQ-054S-OVL-CT

### **FEATURES**

- Solid countertop with mitered edges & seams
- Undermount white oval sink
- Pre-drilled for 8" widespread faucet

### **INCLUDED**

- Countertop
- Matching Backsplash
- Oval Sink

### COUNTERTOP PLAN VIEW

# 54-1/4" 19-3/8" 19-3/8" 27-1/2"

### **EDGE SIDE VIEW**



### THREE DIMENSIONAL COUNTERTOP VIEW