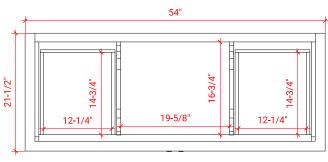

# D055S



### **BASE CABINET DIMENSIONS**

54" W x 21.5" D x 34.5" H

### **FEATURES**

- Solid wood frame & plywood panels
- Dovetail drawers and joints
- Soft closing doors & drawers

### HARDWARE FINISHES



# **AVAILABLE COLORS**



### **FRONT VIEW**



# SIDE VIEW



# **PLAN VIEW**





### **OVERALL DIMENSIONS**

54.25" W x 22".D x 1.5" H

### **COUNTERTOP OPTIONS**



Carrara White Quartz CQ-054S-OVL-CT

### **FEATURES**

- Solid countertop with mitered edges & seams
- Undermount white oval sink
- Pre-drilled for 8" widespread faucet

### **INCLUDED**

- Countertop
- Matching Backsplash
- Oval Sink

### COUNTERTOP PLAN VIEW

# 54-1/4" 19-3/8" 19-3/8" 27-1/2"

### **EDGE SIDE VIEW**



### THREE DIMENSIONAL COUNTERTOP VIEW