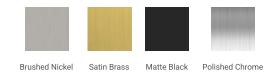

# D055S



### **BASE CABINET DIMENSIONS**

54" W x 21.5" D x 34.5" H

### **FEATURES**

- Solid wood frame & plywood panels
- Dovetail drawers and joints
- Soft closing doors & drawers

### HARDWARE FINISHES



# **AVAILABLE COLORS**



### **FRONT VIEW**



# SIDE VIEW



# **PLAN VIEW**





### **OVERALL DIMENSIONS**

54.25" W x 22".D x 1.5" H

### **COUNTERTOP OPTIONS**



Carrara White Quartz CQ-054S-OVL-CT

### **FEATURES**

- Solid countertop with mitered edges & seams
- Undermount white oval sink
- Pre-drilled for 8" widespread faucet

### **INCLUDED**

- Countertop
- Matching Backsplash
- Oval Sink

### COUNTERTOP PLAN VIEW

# 54-1/4" 19-3/8" 19-3/8" 27-1/2"

### **EDGE SIDE VIEW**



### THREE DIMENSIONAL COUNTERTOP VIEW