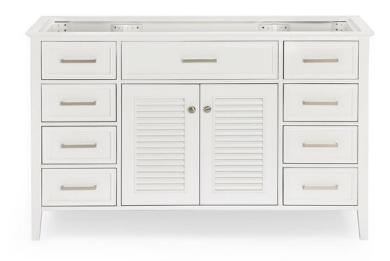

# D055S



### **BASE CABINET DIMENSIONS**

54" W x 21.5" D x 34.5" H

### **FEATURES**

- Solid wood frame & plywood panels
- Dovetail drawers and joints
- Soft closing doors & drawers

### HARDWARE FINISHES



# **AVAILABLE COLORS**



### **FRONT VIEW**



# SIDE VIEW



# **PLAN VIEW**





### **OVERALL DIMENSIONS**

54.25" W x 22".D x 1.5" H

### **COUNTERTOP OPTIONS**



Carrara White Quartz CQ-054S-OVL-CT

### **FEATURES**

- Solid countertop with mitered edges & seams
- Undermount white oval sink
- Pre-drilled for 8" widespread faucet

### **INCLUDED**

- Countertop
- Matching Backsplash
- Oval Sink

### COUNTERTOP PLAN VIEW

# 54-1/4" 19-3/8" 19-3/8" 27-1/2"

### **EDGE SIDE VIEW**



### THREE DIMENSIONAL COUNTERTOP VIEW