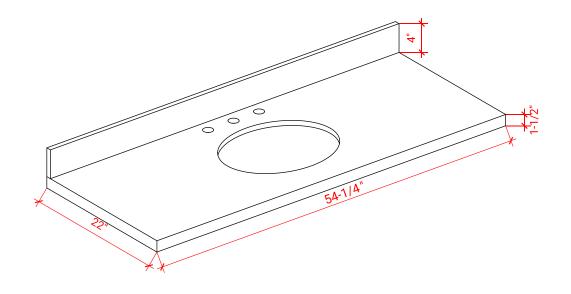

### **OVERALL DIMENSIONS**

54.25" W x 22".D x 1.5" H

### THREE DIMENSIONAL COUNTERTOP VIEW