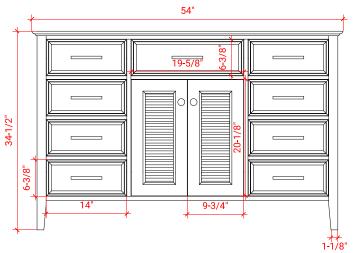

### **BASE CABINET DIMENSIONS**

54" W x 21.5" D x 34.5" H

### **OVERALL DIMENSIONS**

54.25" W x 22".D x 1.5" H