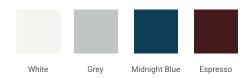

# D055S



### **BASE CABINET DIMENSIONS**

54" W x 21.5" D x 34.5" H

### **FEATURES**

- Solid wood frame & plywood panels
- Dovetail drawers and joints
- Soft closing doors & drawers

### HARDWARE FINISHES



# **AVAILABLE COLORS**



### **FRONT VIEW**



# SIDE VIEW



# **PLAN VIEW**





### **OVERALL DIMENSIONS**

54.25" W x 22".D x 1.5" H

### **COUNTERTOP OPTIONS**



Carrara White Quartz CQ-054S-OVL-CT

### **FEATURES**

- Solid countertop with mitered edges & seams
- Undermount white oval sink
- Pre-drilled for 8" widespread faucet

### **INCLUDED**

- Countertop
- Matching Backsplash
- Oval Sink

### COUNTERTOP PLAN VIEW

# 54-1/4" 19-3/8" 19-3/8" 27-1/2"

### **EDGE SIDE VIEW**



### THREE DIMENSIONAL COUNTERTOP VIEW