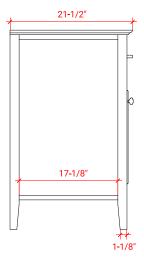

# D055S



### **BASE CABINET DIMENSIONS**

54" W x 21.5" D x 34.5" H

### **FEATURES**

- Solid wood frame & plywood panels
- Dovetail drawers and joints
- Soft closing doors & drawers

### HARDWARE FINISHES



# **AVAILABLE COLORS**



### **FRONT VIEW**



# SIDE VIEW



# **PLAN VIEW**





### **OVERALL DIMENSIONS**

54.25" W x 22".D x 1.5" H

### **COUNTERTOP OPTIONS**



Carrara White Quartz CQ-054S-OVL-CT

### **FEATURES**

- Solid countertop with mitered edges & seams
- Undermount white oval sink
- Pre-drilled for 8" widespread faucet

### **INCLUDED**

- Countertop
- Matching Backsplash
- Oval Sink

### COUNTERTOP PLAN VIEW

# 54-1/4" 19-3/8" 19-3/8" 27-1/2"

### **EDGE SIDE VIEW**



### THREE DIMENSIONAL COUNTERTOP VIEW