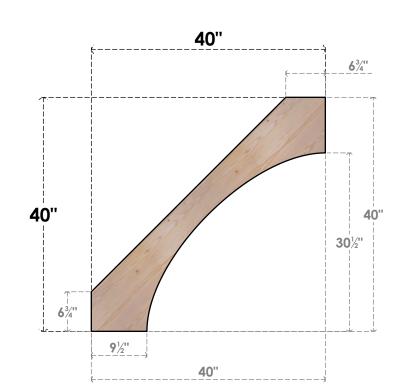

BRC06X40X40WTL00SDF

5 1/2"W X 40"D X 40"H WESTLAKE SMOOTH BRACE, DOUGLAS FIR

SIDE

## FRONT

NOTES

1. INSTALLATION TO BE COMPLETED IN ACCORDANCE WITH MANUFACTURER'S SPECIFICATIONS. 2. DRAWING MAY NOT BE TO SCALE

3. THIS DRAWING IS INTENDED FOR DESIGN AND PLANNING PURPOSES ONLY.

4. ALL INFORMATION CONTAINED HEREIN WAS CURRENT AT THE TIME OF DEVELOPMENT BUT MUST BE REVIEWED AND APPROVED BY THE PRODUCT MANUFACTURER TO BE CONSIDERED ACCURATE.