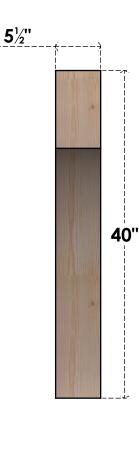

BRC06X40X40WTL00SDF

5 1/2"W X 40"D X 40"H WESTLAKE SMOOTH BRACE, DOUGLAS FIR

SIDE

## FRONT

NOTES

1. INSTALLATION TO BE COMPLETED IN ACCORDANCE WITH MANUFACTURER'S SPECIFICATIONS. 2. DRAWING MAY NOT BE TO SCALE

3. THIS DRAWING IS INTENDED FOR DESIGN AND PLANNING PURPOSES ONLY.

4. ALL INFORMATION CONTAINED HEREIN WAS CURRENT AT THE TIME OF DEVELOPMENT BUT MUST BE REVIEWED AND APPROVED BY THE PRODUCT MANUFACTURER TO BE CONSIDERED ACCURATE.