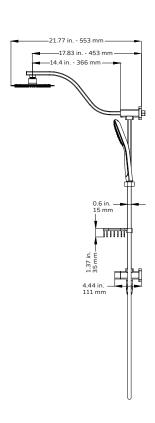

# Monaco Shower System

Model # 7005-BN, 7005-CH, & 7005-ORB

**Specification Sheet** 

297 Anna St. | Watsonville, CA 95076 Toll Free: 888.785.7320 www.PulseShowerSpas.com

## **TECHNICAL INFORMATION**

- Finishes: Brushed-Nickel, Chrome, & Oil-Rubbed Bronze
- Fixtures: Brushed-Nickel, Chrome, & Oil-Rubbed Bronze
- GPM: 2.5
- Connection: 1/2 NPT Brass Nipple

#### PRODUCT FEATURES

- Surface mounted & pre-plumbed
- 8 inch square rain showerhead
- Brass soap dish
- · Single function handshower