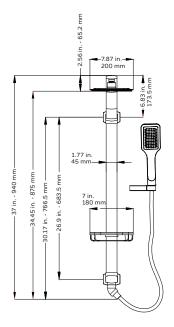

# Monaco Shower System

Model # 7005-BN, 7005-CH, & 7005-ORB

**Specification Sheet** 

297 Anna St. | Watsonville, CA 95076 Toll Free: 888.785.7320 www.PulseShowerSpas.com

## **TECHNICAL INFORMATION**

- Finishes: Brushed-Nickel, Chrome, & Oil-Rubbed Bronze
- Fixtures: Brushed-Nickel, Chrome, & Oil-Rubbed Bronze
- GPM: 2.5
- Connection: 1/2 NPT Brass Nipple

#### PRODUCT FEATURES

- Surface mounted & pre-plumbed
- 8 inch square rain showerhead
- Brass soap dish
- · Single function handshower