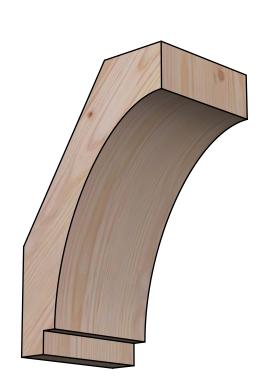

## BRC06X08X12IMP00SDF

5 1/2"W X 8"D X 12"H IMPERIAL SMOOTH BRACE, DOUGLAS FIR







## SIDE

## **FRONT**



**EKENA MILLWORK** 2300 WEST MAIN ST. CLARKSVILLE, TX 75426 TOLL FREE: 866-607-0453 WWW.EKENAMILLWORK.COM

## **NOTES**

- 1. INSTALLATION TO BE COMPLETED IN ACCORDANCE WITH MANUFACTURER'S SPECIFICATIONS. 2. DRAWING MAY NOT BE TO SCALE
- 3. THIS DRAWING IS INTENDED FOR DESIGN AND PLANNING PURPOSES ONLY.
- 4. ALL INFORMATION CONTAINED HEREIN WAS CURRENT AT THE TIME OF DEVELOPMENT BUT MUST BE REVIEWED AND APPROVED BY THE PRODUCT MANUFACTURER TO BE CONSIDERED ACCURATE.
- 5. PRODUCTS ARE NOT KILN DRIED. THIS ITEM IS UNIQUE AND WILL CONTAIN THE NATURAL VARIATIONS THAT THE WOOD SPECIES OFFERS. THIS MAY RESULT IN VARIATIONS UP TO 1/4"

Revision Date: 06/18/2021