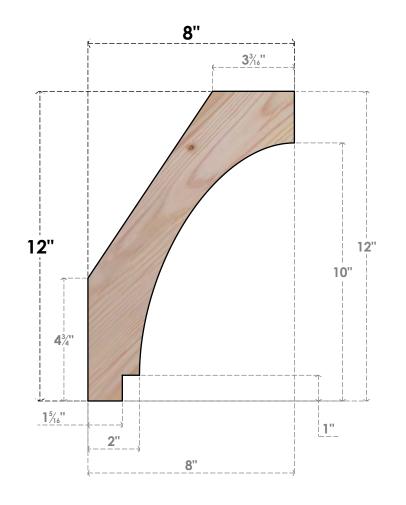

## BRC06X08X12IMP00SDF

5 1/2"W X 8"D X 12"H IMPERIAL SMOOTH BRACE, DOUGLAS FIR

## SIDE