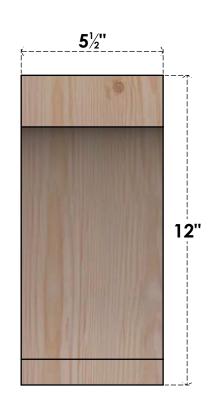

## BRC06X08X12IMP00SDF

5 1/2"W X 8"D X 12"H IMPERIAL SMOOTH BRACE, DOUGLAS FIR

## **FRONT**

**EKENA MILLWORK** 2300 WEST MAIN ST. CLARKSVILLE, TX 75426 TOLL FREE: 866-607-0453 WWW.EKENAMILLWORK.COM