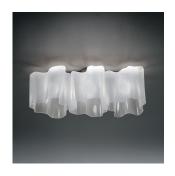

#### Colors & Finishes -

Milky White (Diffuser)

Pale grey (Body)

### Materials =

- Diffuser in handblown glass with satin finish
- Diffuser supporting frame and canopy in die-cast aluminum with matte lacquered finish