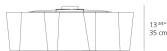

#### Design By

Michele De Lucchi Gerhard Reichert

#### Collection =

Design

| :(H):s | (P20) |  |
|--------|-------|--|
|        |       |  |

#### Specifications = Lamp type max 3X100W E26/A19 Lamp Lamp Included No Control type Dimmable 2-Wire 120V Input Voltage Power consumption N/A

N/A

#### Colors & Finishes -

Milky White (Diffuser)

Pale grey (Body)

### Materials =

- Diffuser in handblown glass with satin finish
- Diffuser supporting frame and canopy in die-cast aluminum with matte lacquered finish

### Features & Accessories

• Custom applications available

### Dimensions =



35 cm



# Packaging =

4 Boxes

Ballast

1 x 33-9/16" x 17" x 33-1/2" / 9.92 lbs - 85 cm x 43 cm x 29 cm / 4.5 kg

3 x 21-3/4" x 19-13/16" x 20-9/16" / 28 lbs - 55 cm x 50 cm x 52 cm / 12.7 kg

## Light distribution

Diffused



Red = Max Cd. Through Vertical plane Blue = Max Cd. Through Horizontal plane

## Luminaire weight =

59.09 lbs / 26.8 kg

Warranty =

5 year Limited warranty