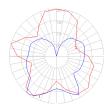

## Light distribution

Diffused

Red = Max Cd. Through Vertical plane Blue = Max Cd. Through Horizontal plane