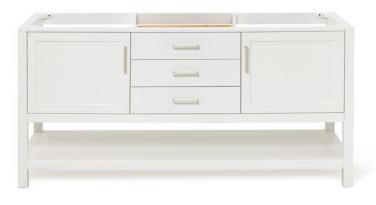

# **R072D**

# **BASE CABINET DIMENSIONS**

72" W x 21.5" D x 34.5" H

# **FEATURES**

- Solid wood frame & plywood panels
- Dovetail drawers and joints
- Soft closing doors & drawers