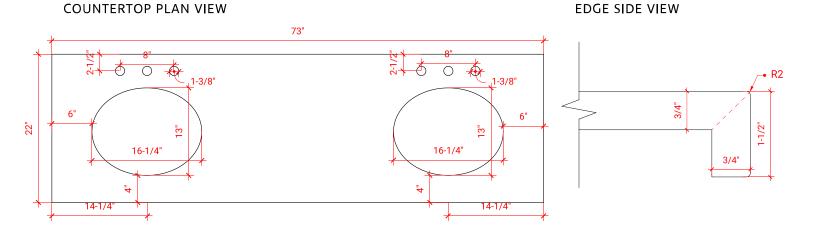

## **OVERALL DIMENSIONS**

73" W x 22" D x 1.5" H

### FEATURES

- Solid countertop with mitered edges & seams
- Undermount white oval sink
- Pre-drilled for 8" widespread faucet

#### INCLUDED

- Countertop
- Matching Backsplash
- Oval Sinks