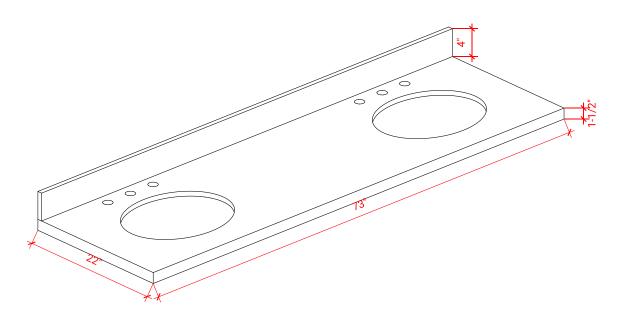

# **R072D**



# **BASE CABINET DIMENSIONS**

72" W x 21.5" D x 34.5" H

# **FEATURES**

- Solid wood frame & plywood panels
- Dovetail drawers and joints
- Soft closing doors & drawers

## HARDWARE FINISHES



Matte Black Polished Chrome





#### FRONT VIEW

www.arielbath.com

## **OVERALL DIMENSIONS**

73" W x 22" D x 1.5" H

## COUNTERTOP OPTIONS





Carrara Marble CW-073D-OVL-CT

White Quartz WQ-073D-OVL-CT

### FEATURES

- Solid countertop with mitered edges & seams
- Undermount white oval sink
- Pre-drilled for 8" widespread faucet

#### INCLUDED

- Countertop
- Matching Backsplash
- Oval Sinks



#### THREE DIMENSIONAL COUNTERTOP VIEW