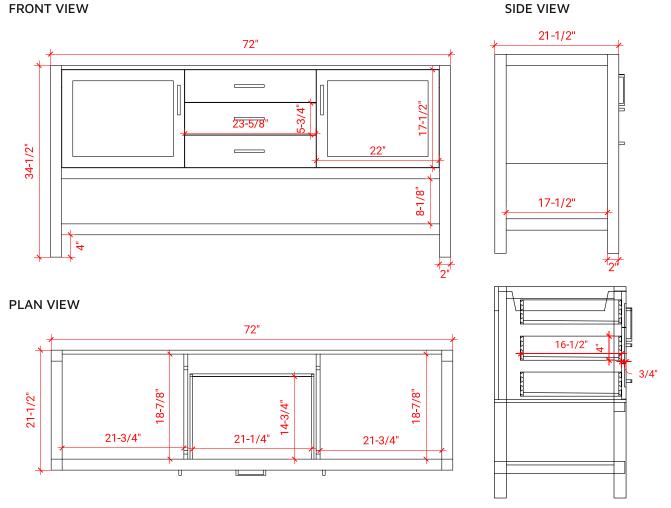

# **BASE CABINET DIMENSIONS**

72" W x 21.5" D x 34.5" H

#### FRONT VIEW

www.arielbath.com