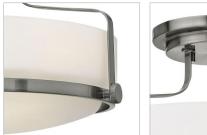

### 3641BN

MEDIUM SEMI-FLUSH MOUNT

Harper's sleek, retro design elevates the traditional flush mount with a unique opal glass bound by a prominent metal ring and decorative knobs available in four finishes.

| DETAILS   |                |
|-----------|----------------|
| FINISH:   | Brushed Nickel |
| MATERIAL: | Steel          |
| GLASS:    | Etched Opal    |

#### PRODUCT DETAILS:

- Suitable for use in dry (indoor) locations as defined by NEC and CEC. Meets United States UL Underwriters Laboratories & CSA Canadian Standards Association Product Safety Standards • Merging the best of traditional and modern elements, with a sophisticated and streamlined
- silhouette perfect for any space · Classic matte brushed nickel finish