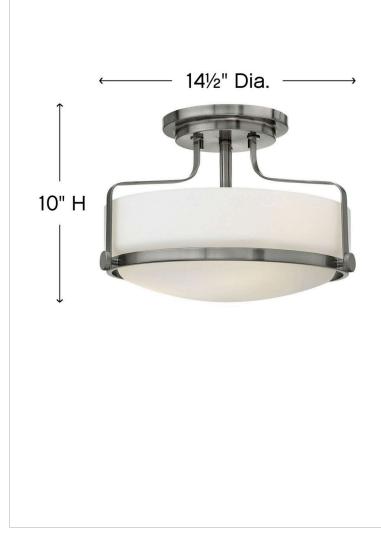

### 3641BN

MEDIUM SEMI-FLUSH MOUNT

Harper's sleek, retro design elevates the traditional flush mount with a unique opal glass bound by a prominent metal ring and decorative knobs available in four finishes.

#### DIMENSIONS

| DIVILIAGIONS |       |
|--------------|-------|
| WIDTH:       | 14.5" |
| HEIGHT:      | 10"   |
| WEIGHT:      | 6lb   |

٦