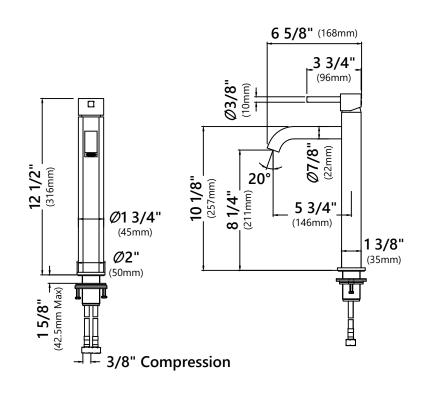

#### **Faucet Dimensions**

Overall Height: 12 1/2" Overall Width: 2" Spout Height: 8 1/4" Spout Reach: 5 3/4"