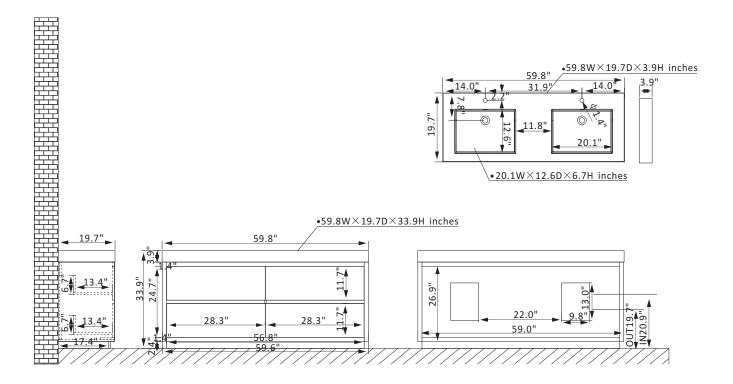

## **Features**

Constructed of eco-friendly PVC board and plywood for superior stability and durability. Available in North Carolina Oak or North American Mapping Oak finish to complement your décor.

4 soft-close drawers provide ample storage for toiletries.

Luxury soft-close drawer glide ensures smooth opening and closing.

Double, white integrated square sink with overflow included.

Brushed Gold hardware finish lends a touch of style and contrast.

Pre-drilled and designed for easy plumbing and faucet installation, with back panel included.

\* Does not include faucet, drain assembly, P-trap, or backsplash.