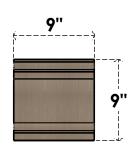

## ITEM NUMBER: CORU09X09X09HUGRCPR

9"W X 9"D X 9"H SERIES 1 WIDE HUGHES ROUGH CEDAR TIMBERTHANE FAUX WOOD CORBEL, PRIMED

## **FRONT PROFILE**