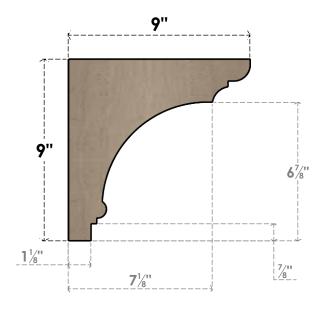

## ITEM NUMBER: CORU09X09X09HUGRCPR

9"W X 9"D X 9"H SERIES 1 WIDE HUGHES ROUGH CEDAR TIMBERTHANE FAUX WOOD CORBEL, PRIMED

## SIDE PROFILE