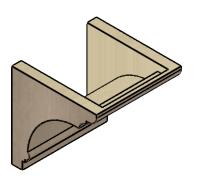

## ITEM NUMBER: CORU09X09X09HUGRCPR

9"W X 9"D X 9"H SERIES 1 WIDE HUGHES ROUGH CEDAR TIMBERTHANE FAUX WOOD CORBEL, PRIMED

## **ISOMETRIC**

**EKENA MILLWORK** 2300 WEST MAIN ST. CLARKSVILLE, TX 75426 TOLL FREE: 866-607-0453 WWW.EKENAMILLWORK.COM

GENERATED DATE: 01/27/2023

1. INSTALLATION TO BE COMPLETED IN ACCORDANCE WITH MANUFACTURER'S SPECIFICATIONS.