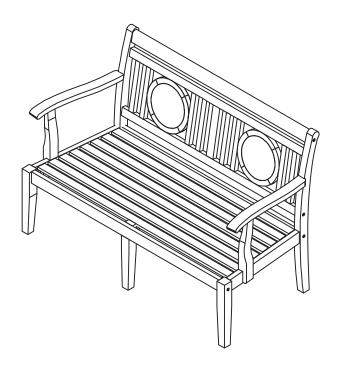

Step 2: put the seat (C) inside the bench as shown on the picture and use the screws (H2) to attach it to the bench by using a screwdriver.