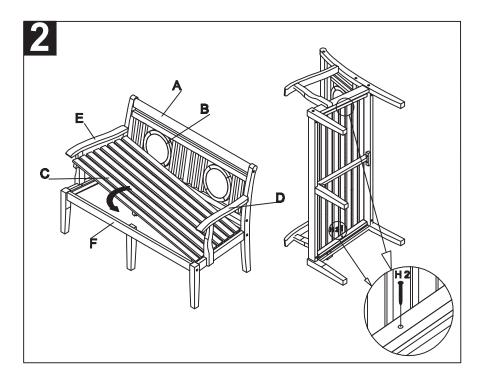

Step 2: put the seat (C) inside the bench as shown on the picture and use the screws (H2) to attach it to the bench by using a screwdriver.