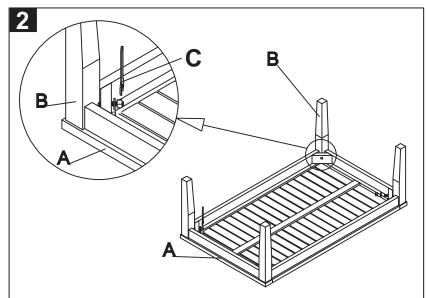

Step 2: put the seat (C) inside the bench as shown on the picture and use the screws (H2) to attach it to the bench by using a screwdriver.