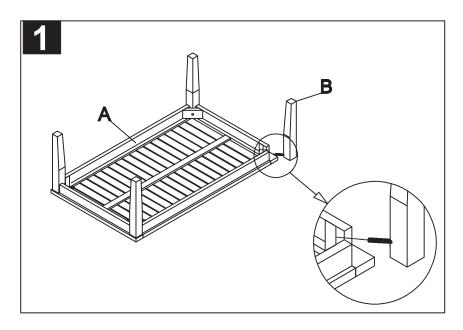

Step 1: attach right side (E) to the top (A) and back (B). Then attach support S (G) and support L (F) to the right side (E) as shown on the picture by using the Allen Bolt (H1) and tighten with the Allen Key (H4). Continue with the left side (D) in the same way. Make sure to tighten all bolts (H1) before you continue with step 2.