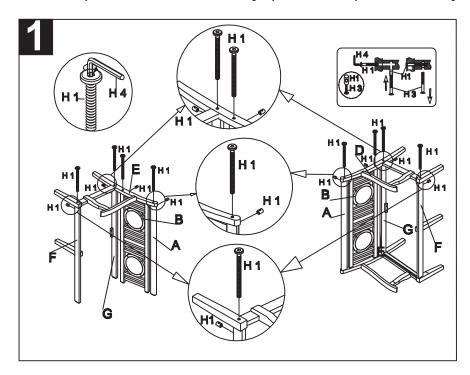

Step 1: attach right side (E) to the top (A) and back (B). Then attach support S (G) and support L (F) to the right side (E) as shown on the picture by using the Allen Bolt (H1) and tighten with the Allen Key (H4). Continue with the left side (D) in the same way. Make sure to tighten all bolts (H1) before you continue with step 2.