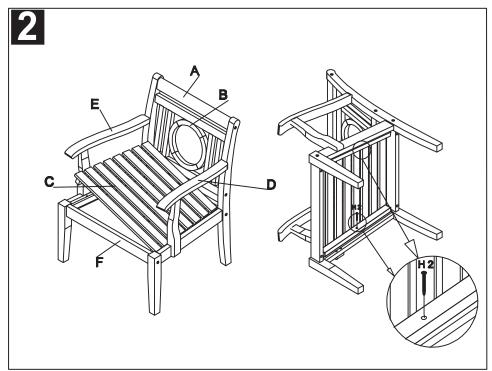

Step 1: attach right side (E) to the top back (A) and back (B). Then attach support L (F) and support S (G) to the right side (E) as shown on the picture by using the Allen Bolt (H1) and tighten with the Allen Key (H4). Continue with the left side (D) in the same way. Make sure to tighten all bolts (H1) before you continue with step 2.

Step 2: put the seat (C) inside the chair as shown on the picture and use the screws (H2) to attach it to the chair by using a screwdriver.