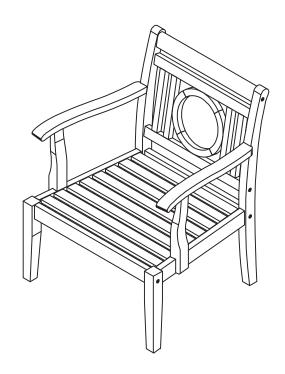

#### Part List and Hardware List

| PIECE | DESCRIPTION | PICTURE Q          | UANTITY |
|-------|-------------|--------------------|---------|
| Α     | Top back    |                    | 1 X     |
| В     | Back        |                    | 1 X     |
| С     | Seat        |                    | 1 X     |
| D     | Left side   |                    | 1 X     |
| E     | Right side  |                    | 1 X     |
| F     | Support L   |                    | 1 X     |
| G     | Support S   |                    | 1 X     |
| Н1    | Allen Bolt  | <b>⊚</b> M6x70     | 8 x     |
| H2    | Screw       | <sup>®</sup> M4x35 | 2 X     |
| Н3    | Bolt extra  | @M6×50             | 1 X     |
| H 4   | Allen Key   |                    | 1 X     |