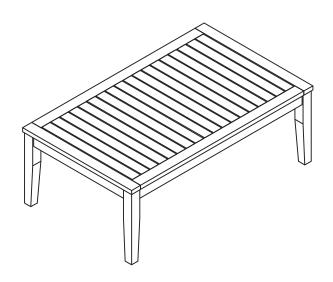

# **PREPARATION**

Before beginning the assembly of the product, make sure all parts are present. Compare the parts with the package contents list and hardware contents list. If any parts are missing or damaged, do not attempt to assemble the product. Tool required for assembly (included): Wrench.

Step 1: turn the table top and put the 4 legs (B) on the table top (A).

Step 2: tighten all bolts to the support of the table top by using the wrench(C).

### **CARE AND MAINTENANCE**

Store outdoor furniture indoors or cover well when it is not in use. Dust regularly with small brush or vacuum. Spills should be taken care of immediately before they harden or stain with a slightly dampened sponge.

## **NOTICE**

Please make sure that you have all parts indicated before you begin assembly of this item.

## **Part List and Hardware List**

| PIECE | DESCRIPTION | PICTURE | QUANTITY |
|-------|-------------|---------|----------|
| A     | Table top   |         | 1 X      |
| В     | Leg         |         | 4 X      |
| С     | Wrench      |         | 1 X      |

MODEL# PAT6712

Product Dimension: 39.37"W x 23.62"D x 14.17"H

Weight capacity: 40 lbs.

Warning: Do not stand on the table Warning: Do not torque bolts / screws