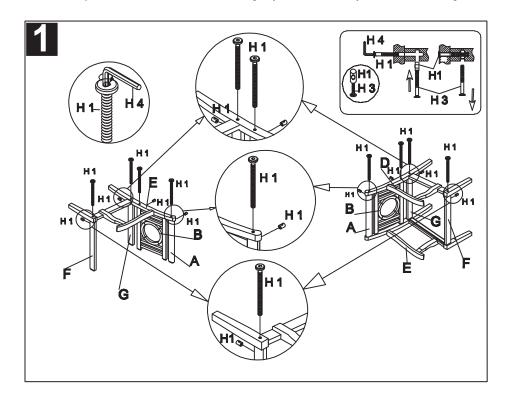

Step 1: attach right side (E) to the top back (A) and back (B). Then attach support L (F) and support S (G) to the right side (E) as shown on the picture by using the Allen Bolt (H1) and tighten with the Allen Key (H4). Continue with the left side (D) in the same way. Make sure to tighten all bolts (H1) before you continue with step 2.