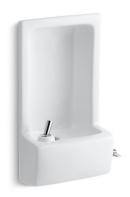

## Glenbrook™ Drinking Fountain K-5293

# Glenbrook™

Drinking Fountain **K-5293** 

## **Features**

- Vitreous china.
- Semi-recessed.
- 1-1/4" (32 mm) trap with brushed chrome strainer.
- Includes supply fitting.