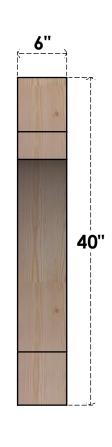

## BRC06X40X40MRC00RDF

6"W X 40"D X 40"H MERCED ROUGH SAWN BRACE, DOUGLAS FIR

SIDE