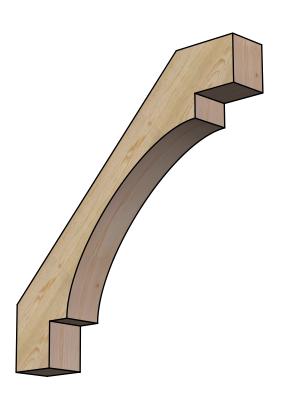

## BRC06X40X40MRC00RDF

6"W X 40"D X 40"H MERCED ROUGH SAWN BRACE, DOUGLAS FIR

SIDE