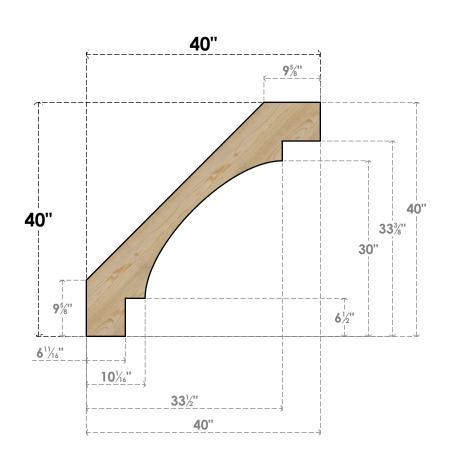

## BRC06X40X40MRC00RDF

6"W X 40"D X 40"H MERCED ROUGH SAWN BRACE, DOUGLAS FIR

SIDE