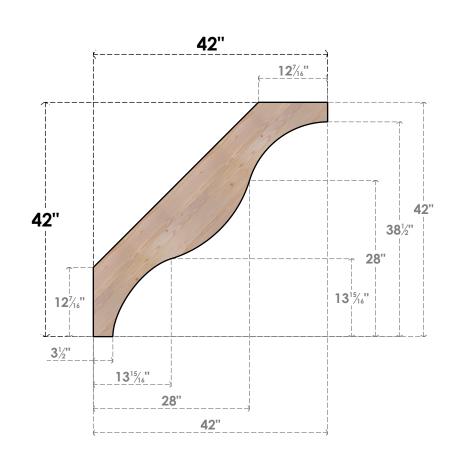

BRC04X42X42FST00SDF

3 1/2"W X 42"D X 42"H FUNSTON SMOOTH BRACE, DOUGLAS FIR

**3**<sup>1</sup>/<sub>2</sub>"

42"

SIDE

FRONT

NOTES 1. INSTALLATION TO BE COMPLETED IN ACCORDANCE WITH MANUFACTURER'S SPECIFICATIONS. 2. DRAWING MAY NOT BE TO SCALE