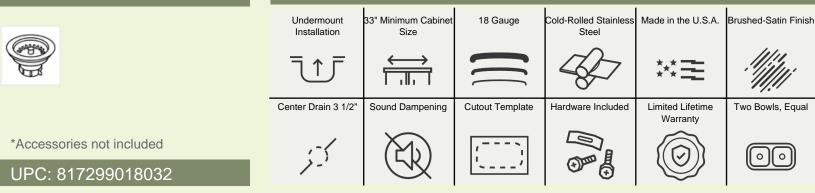

31 3/4" x 18 1/4" x 7 5/8" 18-Gauge Steel Certified High-Quality 300 Series Stainless Steel Brushed Satin Finish Center Drain Thick Sound Dampener Rubber Pad One-Piece Construction Cardboard Cutout Template Included Installation Hardware Included Limited Lifetime Warranty

## Features