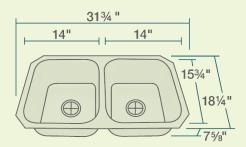

31 3/4" x 18 1/4" x 7 5/8" 18-Gauge Steel Certified High-Quality 300 Series Stainless Steel Brushed Satin Finish Center Drain Thick Sound Dampener Rubber Pad One-Piece Construction Cardboard Cutout Template Included Installation Hardware Included Limited Lifetime Warranty