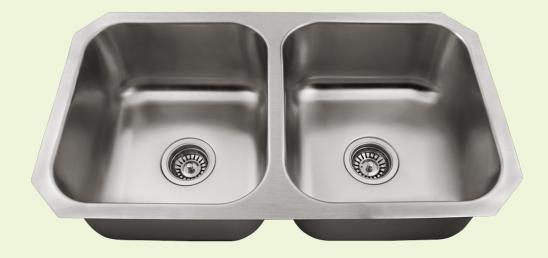

## **US1022 Double Bowl Sink**

31 3/4" x 18 1/4" x 7 5/8" 18-Gauge Steel Certified High-Quality 300 Series Stainless Steel Brushed Satin Finish Center Drain Thick Sound Dampener Rubber Pad One-Piece Construction Cardboard Cutout Template Included Installation Hardware Included Limited Lifetime Warranty