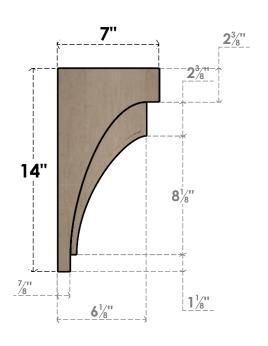

## SIDE PROFILE

## ITEM NUMBER: CORU07X07X14RIVRCPR

7"W X 7"D X 14"H SERIES 2 WIDE RIVERA ROUGH CEDAR TIMBERTHANE FAUX WOOD CORBEL, PRIMED