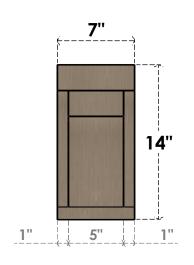

## **FRONT PROFILE**

## ITEM NUMBER: CORU07X07X14RIVRCPR

7"W X 7"D X 14"H SERIES 2 WIDE RIVERA ROUGH CEDAR TIMBERTHANE FAUX WOOD CORBEL, PRIMED