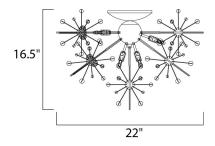

## **MEASUREMENTS** DIMENSION

HANGING WEIGHT

: 22" L x 22" W x 16.5" H : 19.8 lb

LAMPING

INPUT VOLTAGE BULB **BULB INCLUDED** DIMMABLE

:120V : 8 x 40W Xenon G9 , 320W Total : (Included) :Yes