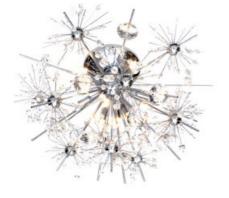

## **PRODUCT DESCRIPTION**

Spectacular display of Beveled Crystal beads of various sizes which are mounted on sculptures Polished Chrome metal formations which will sure to be the focal point of your room. The high power Xenon bulbs add sparkle to the crystal while producing a natural white light.