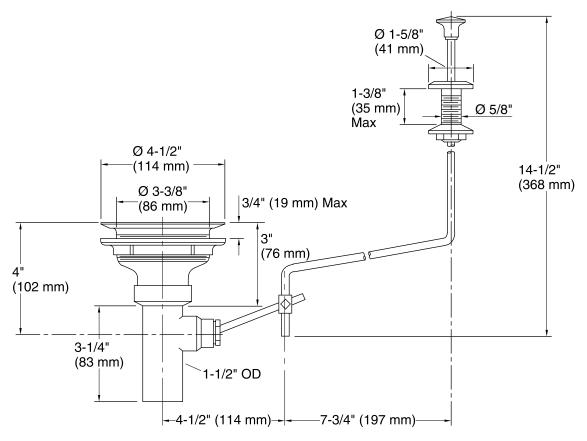

### Duostrainer® Sink Strainer with Lift Rod K-8802-RL

### Features

- Fits sinks with standard 3-1/2- or 4-inch outlet.
- Durable solid-brass construction.
- Duostrainer body with 1-1/2-inch connection and 4-inch tailpiece.
- Easy-to-use pop-up drain.
- Removable basket with an open/close stopper that seals tightly.
- Quick-locking installation system.



Codes/Standards None Applicable

KOHLER<sup>®</sup> One-Year Limited Warranty

See website for detailed warranty information.

### **Available Colors/Finishes**

Color tiles intended for reference only.

Color Code Description

CP Polished Chrome



# **KOHLER**<sub>®</sub>

## **Duostrainer**®

Sink Strainer with Lift Rod K-8802-RL



### **Technical Information**

All product dimensions are nominal.

### Notes

Install this product according to the installation guide.