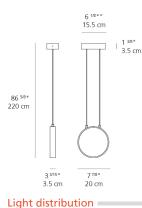

### Dimensions =

Light distribu

Diffused

Packaging

1 Box

1 x 11-7/8" x 6" x 11-7/8" / 2.65 lbs - 30 cm x 15 cm x 30 cm / 1.2 kg

Luminaire weight

Warranty 5 year limited warranty