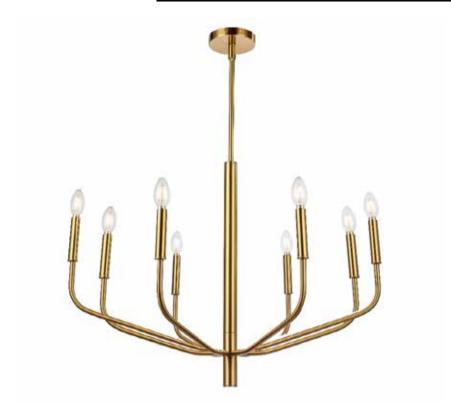

## ELN-328C-AGB - 8LT Chandelier, AGB Finish

## 8 Light Incandescent Chandelier, Aged Brass

| Height<br>Width/Length<br>Depth<br>Weight                                                | 28<br>32<br>32<br>8.85               | No. of Bulbs<br>LED Compatible<br>Total Wattage                 | 8<br>LED Compatible<br>480                                      |
|------------------------------------------------------------------------------------------|--------------------------------------|-----------------------------------------------------------------|-----------------------------------------------------------------|
| Body Material<br>Finish/Color<br>Type of Finish                                          | Metal<br>Aged Brass<br>Electroplated |                                                                 |                                                                 |
| Bulb 1 Amount Bulb 1 Base Type Bulb 1 Max Watt. Bulb 1 Included Bulb 1 Lumens Bulb 1 CRI | 8<br>E12<br>60<br>No                 | Rated For<br>Voltage<br>Approval<br>Warranty<br>Instal Position | Damp Location<br>120V<br>cUL or equivalent<br>1 Year<br>Ceiling |