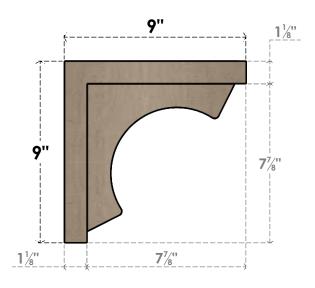

## **SIDE PROFILE**

## ITEM NUMBER: CORU09X09X09EMRRCPR

9"W X 9"D X 9"H SERIES 1 WIDE EMERSON ROUGH CEDAR TIMBERTHANE FAUX WOOD CORBEL, PRIMED