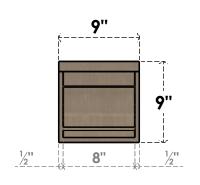

## **FRONT PROFILE**

## ITEM NUMBER: CORU09X09X09EMRRCPR

9"W X 9"D X 9"H SERIES 1 WIDE EMERSON ROUGH CEDAR TIMBERTHANE FAUX WOOD CORBEL, PRIMED