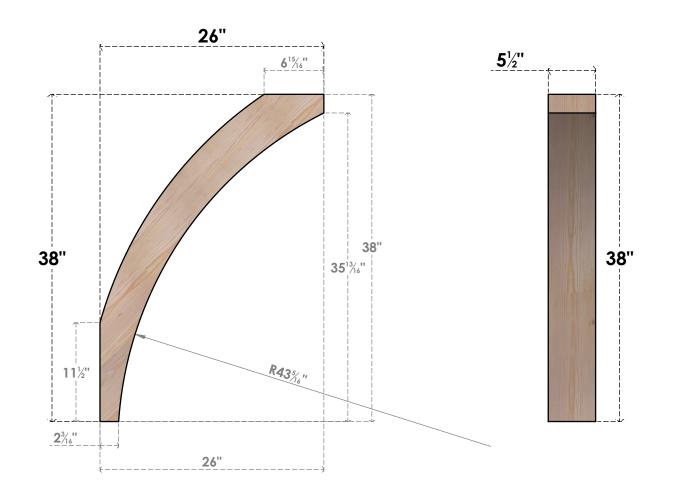

## BRC06X26X38THR00SDF

5 1/2"W X 26"D X 38"H THORTON SMOOTH BRACE, DOUGLAS FIR

SIDE

## **NOTES**

- 1. INSTALLATION TO BE COMPLETED IN ACCORDANCE WITH MANUFACTURER'S SPECIFICATIONS. 2. DRAWING MAY NOT BE TO SCALE
- 3. THIS DRAWING IS INTENDED FOR DESIGN AND PLANNING PURPOSES ONLY.
- 4. ALL INFORMATION CONTAINED HEREIN WAS CURRENT AT THE TIME OF DEVELOPMENT BUT MUST BE REVIEWED AND APPROVED BY THE PRODUCT MANUFACTURER TO BE CONSIDERED ACCURATE.
- 5. PRODUCTS ARE NOT KILN DRIED. THIS ITEM IS UNIQUE AND WILL CONTAIN THE NATURAL VARIATIONS THAT THE WOOD SPECIES OFFERS. THIS MAY RESULT IN VARIATIONS UP TO 1/4"