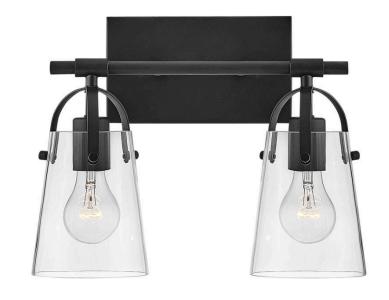

### 5132BK

TWO LIGHT VANITY

Clean and airy, Foster breathes composed simplicity into a bath space. Softly tapered clear glass, suspended from an arched handle, adds pizzazz to its transitional shape. Ideal for filament bulbs.

#### DETAILS

| DETAILS   |       |
|-----------|-------|
| FINISH:   | Black |
| MATERIAL: | Steel |
| GLASS:    | Clear |

٦

٦

#### DIMENSIONS

| DIMENSION      |             |
|----------------|-------------|
| WIDTH:         | 13.8"       |
| HEIGHT:        | 10.8"       |
| WEIGHT:        | 3.1lb       |
| BACK PLATE:    | 8"W x 4.5"H |
| EXTENSION:     | 6.5"        |
| TOP TO OUTLET: | 2.25"       |

#### LIGHT SOURCE

| LIGHT SOURCE  |             |
|---------------|-------------|
| LIGHT SOURCE: | Socket      |
| WATTAGE:      | 2-100w Med. |
| VOLTAGE:      | 120v        |