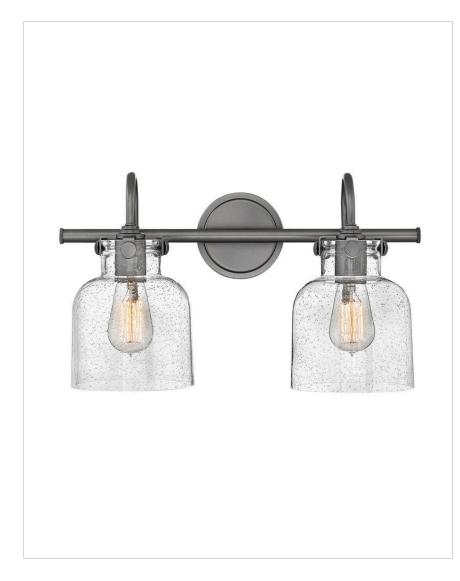

## 50122AN

CYLINDER GLASS TWO LIGHT VANITY

Congress is a traditional design that combines both hip and historical elements. This chic retro glass, mix and match collection comes in different shapes, colors and materials, and is the perfect vintage accent to any décor.

| DETAILS   |                |
|-----------|----------------|
| FINISH:   | Antique Nickel |
| MATERIAL: | Steel          |
| GLASS:    | Clear Seedy    |

| DIMENSIONS     |            |
|----------------|------------|
| WIDTH:         | 19"        |
| HEIGHT:        | 11.3"      |
| WEIGHT:        | 5lb        |
| BACK PLATE:    | 4.75" Dia. |
| EXTENSION:     | 9"         |
| TOP TO OUTLET: | 3.5"       |

| LIGHT SOURCE  |             |
|---------------|-------------|
| LIGHT SOURCE: | Socket      |
| WATTAGE:      | 2-100w Med. |
| VOLTAGE:      | 120v        |

| SHIPPING       |    |
|----------------|----|
| CARTON LENGTH: | 22 |
| CARTON WIDTH:  | 22 |
| CARTON HEIGHT: | 11 |
| CARTON WEIGHT: | 10 |